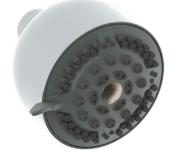

## **SH-E12** 3 Function Antiscale Shower Head

- Flow Rate: 1.75 GPM at 60 psi
- Spray Patterns: Massage, Mist, and Rain
- Swivel Range of Motion: 20-25°
- Professional Installation Required.
- Only available in the following finishes: PC, GM, PN, SN, AB, EB, EL, ORB, PT, SEL, VB, CL, PG, SG