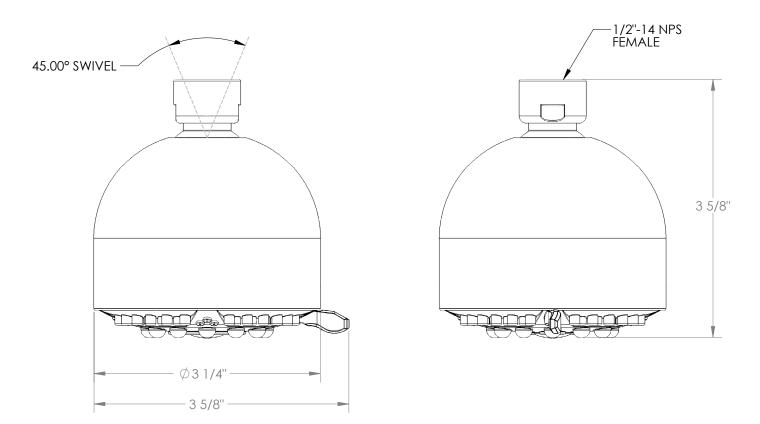

## **SH-E12** 3 Function Antiscale Shower Head

- Flow Rate: 1.75 GPM at 60 psi
- Spray Patterns: Massage, Mist, and Rain
- Swivel Range of Motion: 20-25°
- Professional Installation Required.
- Only available in the following finishes: PC, GM, PN, SN, AB, EB, EL, ORB, PT, SEL, VB, CL, PG, SG