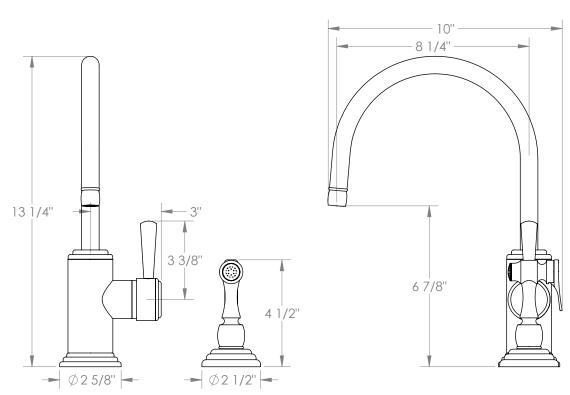

## *Stratford* 321-7.4-S1A

Deck Mounted, Monoblock Kitchen Faucet with Side Spray

- Side Spray Hose Length: 50" (Final Length May Vary)
- Fits Deck Up To 1-1/2" Thick
- Recommended Mounting Hole: 1-3/8"
- All Lead-Free Brass Construction
- Flow Rate: 1.75 GPM
- Ceramic Mixing Cartridge
- 360° Rotating Spout
- Professional Installation Required