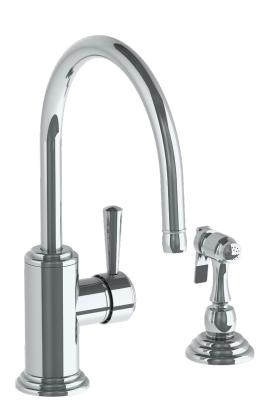

## *Stratford* 321-7.4-S1A

Deck Mounted, Monoblock Kitchen Faucet with Side Spray

- Side Spray Hose Length: 50" (Final Length May Vary)
- Fits Deck Up To 1-1/2" Thick
- Recommended Mounting Hole: 1-3/8"
- All Lead-Free Brass Construction
- Flow Rate: 1.75 GPM
- Ceramic Mixing Cartridge
- 360° Rotating Spout
- Professional Installation Required