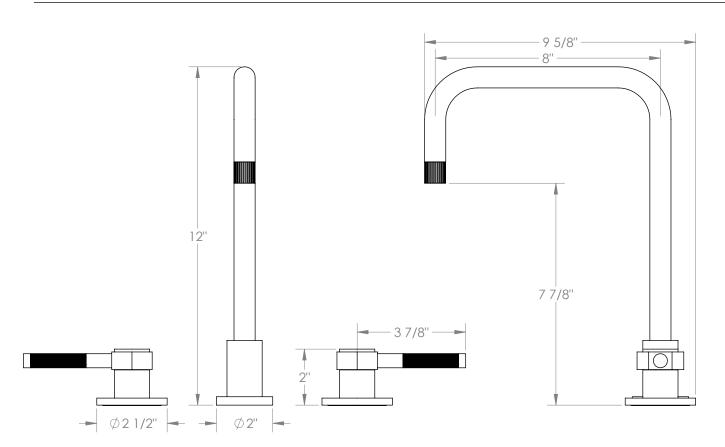

## WATERMYRK

BROOKLYN, NEW YORK

*Sutton* 111-7-**S**P4

Deck Mounted, Two Handle Faucet

- Fits Deck Up To 3" Thick
- Recommended Mounting Hole: 1-3/8"
- All Lead-Free Brass Construction
- Flow Rate: 1.75 GPM
- 1/4 Turn Ceramic Cartridge
- 360° Rotating Spout
- Professional Installation Required