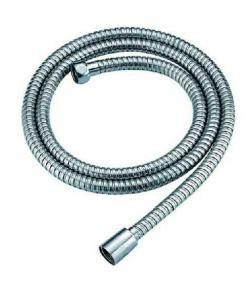

## SPECIFICATION SHEET 15-1003-XXX

THERMA OL

Steam & Showering Systems

Stainless steel handshower hose

- · Stainless steel hose
- · Solid brass 1/2" female IPS connectors
- · Five foot in length
- · Includes washers for sealing connections