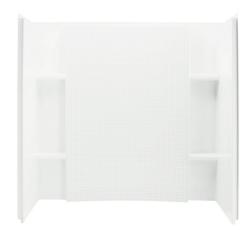

## **Accord®**

60" x 32" Bath/Shower Wall Set with Backer Boards 71154106

#### **Features**

- Vikrell material
- Pivot snap-together modular design
- Tile look
- No caulk required
- Molded-in shelves
- Aging in Place backerboards

# 60" x 32" Bath/Shower Wall Set with Backer Boards 71154106

No image available. This product is a component and not intended to be a standalone installation.