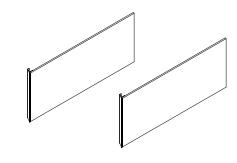

# VM2SKH1D18 Side Kit - Specification Sheet

### **Features**

- Aluminum and glass construction
- Side kits are replaceable and sold separately or in pairs for convience
- Includes parts and installation hardware for two sides
- Side Kits are universal and can be installed on the right or left side