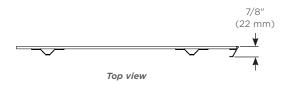

### Dimensions

**Height:** 7-1/2" (191 mm) **Width:** 7/8" (22 mm) **Depth:** 18-9/16" (471 mm)