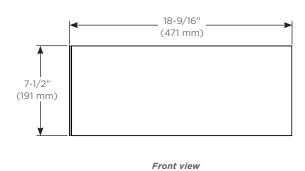

### Dimensions

**Height:** 7-1/2" (191 mm) **Width:** 7/8" (22 mm) **Depth:** 18-9/16" (471 mm)