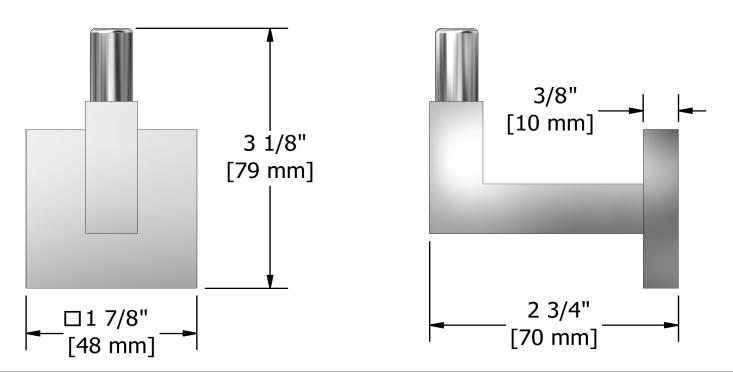

# **Specifications**

# **Description**

• 4 anchor points

## Available colors

• C : Chrome

• BN : Brushed Nickel (PVD)





Sizes, models and finishes may differ from thoses presented.

#### Warranty

This **Riobel Inc.** product you have purchased carries a Limited Lifetime Warranty on the chrome, PVD finish, blacks and all working <u>parts</u> and is guaranteed from the initial purchase date against all <u>manufacturing defects</u>. All other finishes, including plastic components, are guaranteed for one year. All electric and/or electronic parts are covered by a 5-year limited <u>warranty</u>.

### **Customer Service**

Ontario, West Canada: 888-287-5354 Quebec, Maritimes, United States: 866-473-8442