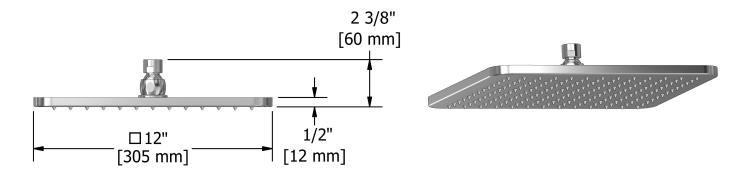

482

Specifications

# Descriptions

- Swivel
- Scale-free
  - G<sup>1</sup>/<sub>2</sub>" inlet female