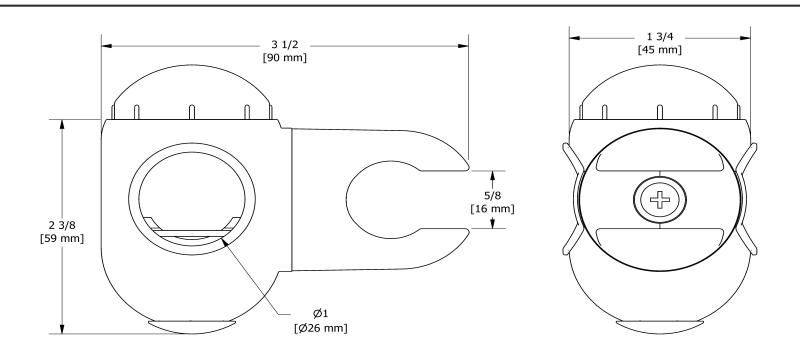

# **Specifications**

# **Descriptions**

- Ø25 mm (1")
- Plastic

# **Available colors**

- C : Chrome
- BN: Brushed Nickel (PVD)





#### Sizes, models and finishes may differ from thoses presented.

### Warranty

This **Riobel Inc.** product you have purchased carries a Limited Lifetime Warranty on the chrome, PVD finish, blacks and all working parts and is guaranteed from the initial purchase date against all manufacturing defects. All other finishes, including plastic components, are guaranteed for one year. All electric and/or electronic parts are covered by a 5-year limited warranty.

## **Customer Service**

Ontario, West Canada: 888-287-5354 Quebec, Maritimes, United States: 866-473-8442