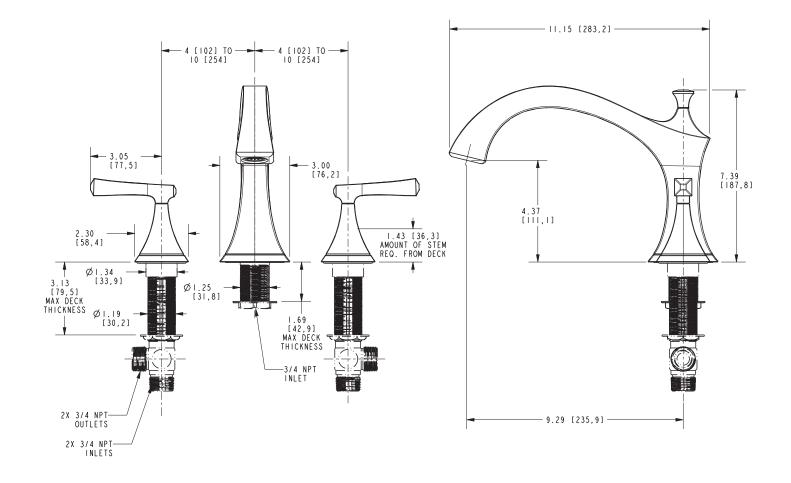

#### **Features**

- Solid brass construction
- 4.37" (11.1 cm) spout height at outlet
- 9.29" (23.6 cm) spout reach (c-c)
- Intended for use with Newport Brass rough valve kit (Required Accessory) which incorporates the following:
  - Brass valve bodies and quick-connect spout fitting
  - Quarter-turn washerless ceramic disc 3/4" valve cartridges
- ADA Compliant

### Product Specification Add "Color / Finish" suffix to Model number, below.

The Roman Tub Deck Trim shall be made of solid brass construction. Roman Tub Deck Trim shall incorporate lever handles. Product shall incorporate a 4.37" (11.1 cm) spout height at outlet and a 9.29" (23.6 cm) spout reach (c-c). Rough valve kit shall incorporate brass valve bodies with quarter-turn washerless ceramic disc 3/4" valve cartridges and a quick-connect spout fitting. Roman Tub Deck Trim shall be Newport Brass Model 3-2576/ and Newport Brass rough valve kit shall be 1-665.

#### **PRODUCT DIMENSIONS** (Units are in inches)