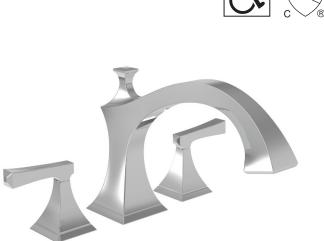

#### **Features**

- Solid brass construction
- 4.37" (11.1 cm) spout height at outlet
- 9.29" (23.6 cm) spout reach (c-c)
- Intended for use with Newport Brass rough valve kit (Required Accessory) which incorporates the following:
  - Brass valve bodies and quick-connect spout fitting
  - Quarter-turn washerless ceramic disc 3/4" valve cartridges
- ADA Compliant

### Product Specification Add "Color / Finish" suffix to Model number, below.

The Roman Tub Deck Trim shall be made of solid brass construction. Roman Tub Deck Trim shall incorporate lever handles. Product shall incorporate a 4.37" (11.1 cm) spout height at outlet and a 9.29" (23.6 cm) spout reach (c-c). Rough valve kit shall incorporate brass valve bodies with quarter-turn washerless ceramic disc 3/4" valve cartridges and a quick-connect spout fitting. Roman Tub Deck Trim shall be Newport Brass Model 3-2576/ and Newport Brass rough valve kit shall be 1-665.

# JOFFREY

3-2576

**Roman Tub Deck Trim** 