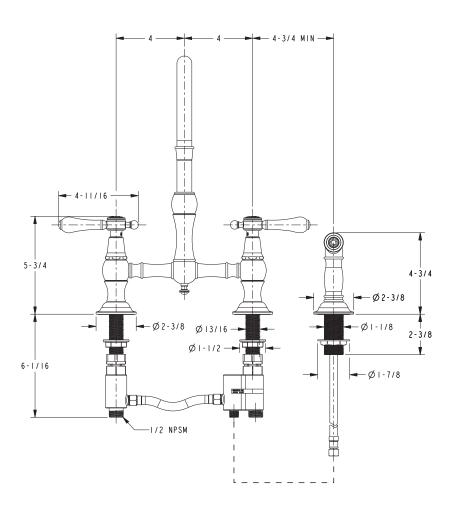

S ☐ 26 ☐ Other |

### Product Specification: Add "Color / Finish" suffix to Model number, below.

The Bridge Style Kitchen Faucet shall be made of solid brass construction. Faucet shall incorporate a swivel spout assembly with integral side-spray diverter assembly and feature bridge-style brass valve bodies with quarter-turn washerless ceramic disc valve cartridges. Faucet shall have a 1.8 gallons (6.8 liters) per minute maximum flow rate. Product shall be for 8" (20.3 cm) centers. Product shall incorporate a 9" (22.8 cm) spout height at outlet and a 9" (22.8 cm) spout reach (c-c). Faucet shall incorporate ADA compliant traditional lever handles. Bridge-Style Kitchen Faucet with Sidespray shall be Newport Brass Model 9458/\_\_\_\_.

# 9458

## **PRODUCT DIMENSIONS** (Units are in inches)