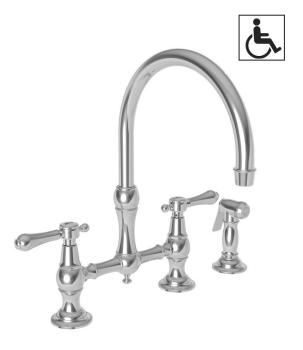

## **CHESTERFIELD**

9458

### **Bridge Style Kitchen Faucet with Sidespray**

- Solid brass construction
- Bridge-style brass valve bodies
- Quarter-turn washerless ceramic disc valve cartridges
- ADA compliant traditional lever handles
- Swivel spout assembly with integral diverter assembly
- Solid brass pull-out sidespray assembly
- 9" (22.8 cm) spout height at outlet
- 9" (22.8 cm) spout reach (c-c)
- For 8" (20.3 cm) centers
- 1.8 gallons (6.8 liters) per minute maximum flow rate