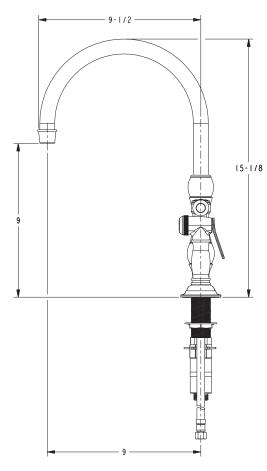

☐ 26 ☐ Other |

### Product Specification: Add "Color / Finish" suffix to Model number, below.

The Bridge Style Kitchen Faucet shall be made of solid brass construction. Faucet shall incorporate a swivel spout assembly with integral side-spray diverter assembly and feature bridge-style brass valve bodies with quarter-turn washerless ceramic disc valve cartridges. Faucet shall have a 1.8 gallons (6.8 liters) per minute maximum flow rate. Product shall be for 8" (20.3 cm) centers. Product shall incorporate a 9" (22.8 cm) spout height at outlet and a 9" (22.8 cm) spout reach (c-c). Faucet shall incorporate ADA compliant traditional lever handles. Bridge-Style Kitchen Faucet with Sidespray shall be Newport Brass Model 9458/\_\_\_\_.

# 9458

## **PRODUCT DIMENSIONS** (Units are in inches)