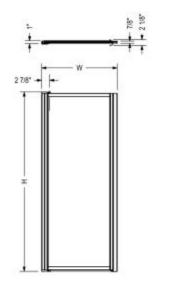

### **Model number:**

136645

Dimensions: 64.5"

Installation:

Material:

STANDARD

| Code   | Description                | Н       | W             |
|--------|----------------------------|---------|---------------|
| 136605 | Door Pivolok 19" - 20 3/4" | 64 1/2" | 19" - 20 3/4" |
| 136615 | Door Pivolok 21" - 22 3/4" | 64 1/2" | 21" - 22 3/4" |
| 136625 | Door Pivolok 23" - 24 3/4" | 64 1/2" | 23" - 24 3/4" |
| 136626 | Door Pivolok 25" - 26 3/4" | 64 1/2" | 25" - 26 3/4" |
| 136635 | Door Pivolok 27" - 28 3/4" | 64 1/2" | 27" - 28 3/4" |
| 136645 | Door Pivolok 29" - 30 3/4" | 64 1/2" | 29" - 30 3/4" |
| 136655 | Door Pivolok 31" - 32 3/4" | 64 1/2" | 31" - 32 3/4" |
| 136656 | Door Pivolok 33" - 34 3/4" | 64 1/2" | 33" - 34 3/4" |

All dimensions are approximate. Structure measurements must be verified against the unit to ensure proper fit. **Dimensions** 

64 1/2 In. (1638 mm)

**Glass Thickness** 

Framed

Weight

35 lbs - 15.87 kg

**Frame Type** 

Framed

**Door Adjustment** 

Framed

**Minimum Door Access** 

23.25"

**Maximum Door Access** 

25"

| Project:        |  |
|-----------------|--|
| Contractor:     |  |
| Representative: |  |
| Date:           |  |
| Tel:            |  |
| Notes:          |  |
|                 |  |
|                 |  |