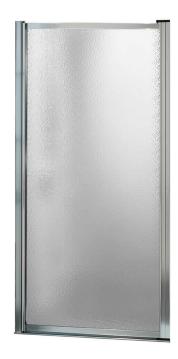

## Pivolok 29-30 3/4 x 64 1/2 in. Pivot Shower Door for Alcove Installation

Model number:

136645

Dimensions: 64.5" Installation: Material:

#### **Standard Features:**

- 1-panel framed pivot door for alcove shower
- Full-length magnetic catch concealed in the door edge which allows the door to close tightly
- Reversible door for left or right installation
- Framed integrated channel redirects water toward the inside of the shower
- Full-length aluminium pull reinforces door and doubles as a handle

#### Warranty:

10 Years

Frame Finish(es):

Chrome (084)

Cilionie (004)

Glass Pattern(s):

Clear (900)

Raindrop (970)