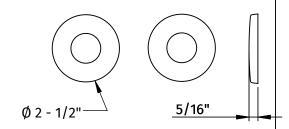

# MT5432-NL

## LAVATORY SUPPLY KIT WITH MINI LEVER HANDLE VALVE AND 1 - 1/2" P TRAP

# Mountain Plumbing Products

## **SPECIFICATION SHEET**

- TWO LEAD FREE cUPC CERTIFIED MT521-NL BALL VALVES
- TWO MT432X LEAD FREE SUPPLY TUBES
- TWO MT441X SURE GRIP WALL ESCUTCHEONS
- ONE MT302X P TRAP W/ FLANGE, 1 1/2" x 1 1/2"
- 1/2" (5/8" OD) COMPRESSION INLET
- 3/8" OD COMPRESSION OUTLET
- OFFERED IN STANDARD DECORATIVE FINISHES
- SPECIAL FINISHES AVAILABLE UPON REQUEST



## **MT441X**



### WARRANTY

FOR WARRANTY INFO PLEASE VISIT WWW.MOUNTAINPLUMBING.COM/PAGE/RESOURCES/WARRANTY

### **FINISH CARE & MAINTENANCE**

NEVER USE ANY HARSH ALKALI, ACID BASED DETERGENTS OR CLEANERS SUCH AS SOFT SCRUB®, SCRUBBING BUBBLES® OR COMET® TO CLEAN. DO NOT USE BRILLO® OR SCOTCH BRITE® PADS. THESE WILL ALL HARM THE FINISH. TO CLEAN, USE ONLY A DAMP SOFT CLOTH AND WIPE GENTLY. STANDARD WINDEX® CAN ALSO BE USED SPARINGLY. IT IS NOT NECESSARY TO WIPE HARD TO REMOVE SPOTS. TO MAINTAIN THE FINISH, WIPE WITH A SOFT DRY CLOTH AFTER USE. AN OCCASIONAL COAT OF PURE CARNAUBA WAX WITHOUT CLEANERS WILL HELP PORTECT THE FINISH.

MT432X