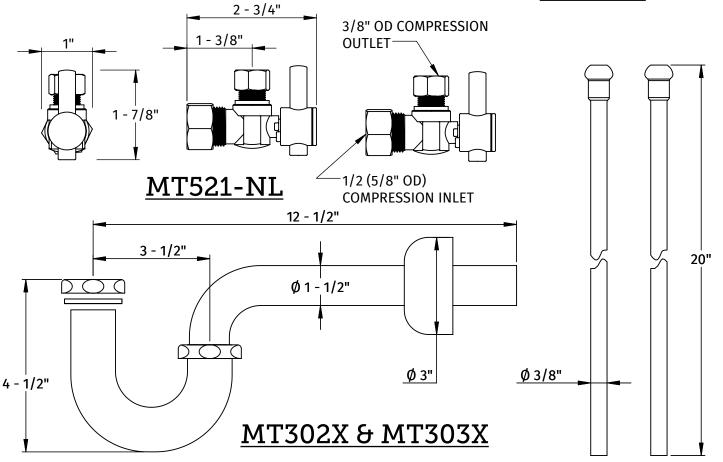

## **SPECIFICATION SHEET**

- TWO LEAD FREE cUPC CERTIFIED MT521-NL BALL VALVES
- TWO MT432X LEAD FREE SUPPLY TUBES
- TWO MT441X SURE GRIP WALL ESCUTCHEONS
- ONE MT302X P TRAP W/ FLANGE, 1 1/2" x 1 1/2"
- 1/2" (5/8" OD) COMPRESSION INLET
- 3/8" OD COMPRESSION OUTLET
- OFFERED IN STANDARD DECORATIVE FINISHES
- SPECIAL FINISHES AVAILABLE UPON REQUEST

MT432X