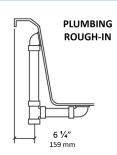

## **MANSFIELD®**

## Essence™ 3672 71 ½" x 36" x 24" Swirl-way® Whirlpool and Bathtub









## NOTES:

- Pump locations shown for clarity. Specify when ordering STD Standard or ALT Alternate.
- 2. Required pump motor access is 20" W x 15" H.
- 3. Measurements may vary 1/4" (+/-)
- 4. Removable apron is not available for this unit.
- 5. These dimensions are nominal and subject to change without notice.

| SPECIFICATIONS          |                                                                                                     |                            |                                               |
|-------------------------|-----------------------------------------------------------------------------------------------------|----------------------------|-----------------------------------------------|
| Specification           | Description