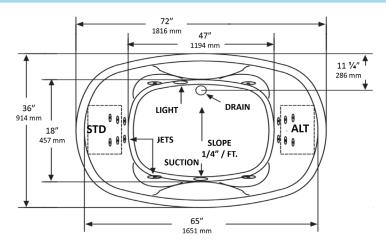

## NOTES:

- Pump locations shown for clarity. Specify when ordering STD Standard or ALT Alternate.
- 2. Required pump motor access is 20" W x 15" H.
- 3. Measurements may vary 1/4" (+/-)
- 4. Removable apron is not available for this unit.
- 5. These dimensions are nominal and subject to change without notice.