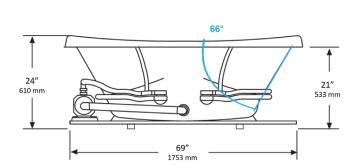

## **MANSFIELD®**

## Essence™ 3672 71 ½" x 36" x 24" Swirl-way® Whirlpool and Bathtub









## NOTES:

- Pump locations shown for clarity. Specify when ordering STD Standard or ALT Alternate.
- 2. Required pump motor access is 20" W x 15" H.
- 3. Measurements may vary 1/4" (+/-)
- 4. Removable apron is not available for this unit.
- 5. These dimensions are nominal and subject to change without notice.

| SPECIFICATIONS          |                                                                                                     |                            |                                               |
|-------------------------|-----------------------------------------------------------------------------------------------------|----------------------------|-----------------------------------------------|
| Specification           | Description