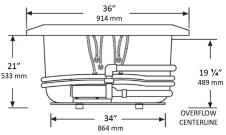

## **MANSFIELD®**

## Essence™ 3672 71 ½" x 36" x 24" Swirl-way® Whirlpool and Bathtub









## NOTES:

- Pump locations shown for clarity. Specify when ordering STD Standard or ALT Alternate.
- 2. Required pump motor access is 20" W x 15" H.
- 3. Measurements may vary 1/4" (+/-)
- 4. Removable apron is not available for this unit.
- 5. These dimensions are nominal and subject to change without notice.

| SPECIFICATIONS          |                                                                                                     |                            |                                               |
|-------------------------|-----------------------------------------------------------------------------------------------------|----------------------------|-----------------------------------------------|
| Specification           | Description