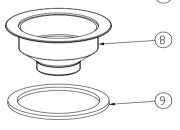

**OPTIONAL FINISH** 

| No. | Part Name       | Material        |
|-----|-----------------|-----------------|
| 1   | Stick Post      | Brass           |
| 2   | Bushing         | Brass           |
| 3   | Basket          | Stainless Steel |
| 4   | Gasket          | Stainless Steel |
| 5   | Stopper         | Rubber          |
| 6   | Gasket          | Stainless Steel |
| 7   | Screw           | Stainless Steel |
| 8   | Body            | Brass           |
| 9   | Washer          | Rubber          |
| 10  | Friction Washer | Paper           |
| 11  | Locknut         | Brass           |
| 12  | Washer          | PE              |
| 13  | Tailpiece Nut   | Brass           |