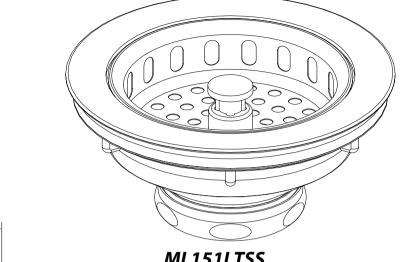

## **ML151LTSS BRASS BASKET STRAINER**

## **SPECIFICATIONS**

- Forged Heavy Duty Brass Body
- Stainless Steel Basket
- Brass Post
- Heavy Brass Locknut
- Brass Tailpiece Nut

ML151LTSS

Chrome Plated

Brushed Stainless Steel finish

ML151LT

ML151LTSS