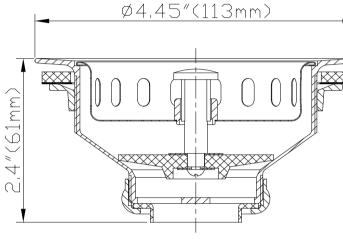

## **ML151LTSS BRASS BASKET STRAINER**

## **SPECIFICATIONS**

- Forged Heavy Duty Brass Body
- Stainless Steel Basket
- Brass Post
- Heavy Brass Locknut
- Brass Tailpiece Nut

ML151LTSS

Chrome Plated

Brushed Stainless Steel finish

ML151LT

ML151LTSS