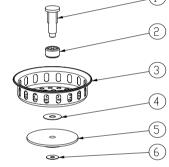

**OPTIONAL FINISH** 

| No. | Part Name       | Material        |
|-----|-----------------|-----------------|
| 1   | Stick Post      | Brass           |
| 2   | Bushing         | Brass           |
| 3   | Basket          | Stainless Steel |
| 4   | Gasket          | Stainless Steel |
| 5   | Stopper         | Rubber          |
| 6   | Gasket          | Stainless Steel |
| 7   | Screw           | Stainless Steel |
| 8   | Body            | Brass           |
| 9   | Washer          | Rubber          |
| 10  | Friction Washer | Paper           |
| 11  | Locknut         | Brass           |
| 12  | Washer          | PE              |
| 13  | Tailpiece Nut   | Brass           |