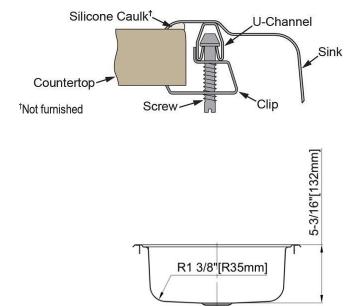

## **Installation Profile:**

### **MATERIALS & SPECIFICATIONS**

| Installation Type:    | Top Mount                                         |  |
|-----------------------|---------------------------------------------------|--|
| Material:             | 304 Series Stainless Steel                        |  |
| Finish:               | Satin                                             |  |
| Gauge:                | 23                                                |  |
| Sound Deadening:      | Bottom Only Pads                                  |  |
| Number of Bowls:      | 1                                                 |  |
| Sink Dimensions:      | 15" x 15" x 5-3/16"                               |  |
| Bowl Dimensions:      | 12" x 9-1/4" x 5-3/16"                            |  |
| Drain Size:           | 2" (51mm)                                         |  |
| Drain Location:       | Center                                            |  |
| Minimum Cabinet Size: | 18"                                               |  |
| Mounting Hardware:    | Included for countertops up to ¾"<br>(19mm) thick |  |
| Cutout Template #:    | Included inside box                               |  |