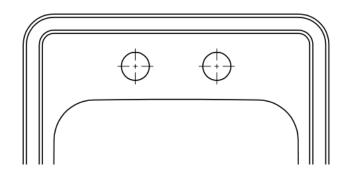

## **CUT OUT DIMENSIONS FOR TOP MOUNT INSTALLATION**

• 14-3/8" X 14-3/8" with 1-3/16" corner radius

#### HOLE DRILLING CONFIGURATION

- 1-3/8" (35mm) diameter faucet holes for 2 hole models
- Faucet holes on 4" (101.6mm) centers