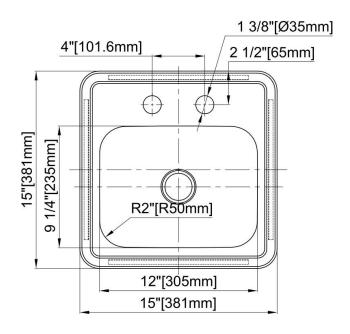

### **MATERIALS & SPECIFICATIONS**

| Installation Type:    | Top Mount                                         |  |
|-----------------------|---------------------------------------------------|--|
| Material:             | 304 Series Stainless Steel                        |  |
| Finish:               | Satin                                             |  |
| Gauge:                | 23                                                |  |
| Sound Deadening:      | Bottom Only Pads                                  |  |
| Number of Bowls:      | 1                                                 |  |
| Sink Dimensions:      | 15" x 15" x 5-3/16"                               |  |
| Bowl Dimensions:      | 12" x 9-1/4" x 5-3/16"                            |  |
| Drain Size:           | 2" (51mm)                                         |  |
| Drain Location:       | Center                                            |  |
| Minimum Cabinet Size: | 18"                                               |  |
| Mounting Hardware:    | Included for countertops up to ¾"<br>(19mm) thick |  |
| Cutout Template #:    | Included inside box                               |  |

## **Dimensions:**

#### HOLE DRILLING CONFIGURATION

- 1-3/8" (35mm) diameter faucet holes for 2 hole models
- Faucet holes on 4" (101.6mm) centers