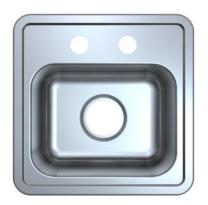

MLTS151552 shown

| ✓ To   |            |             |
|--------|------------|-------------|
| Submit | Part No.   | Description |
|        | MLTS151552 | Two Hole    |

This sink is compliant to ADA and ANSI/ICC A117.1 accessibility requirements when installed according to the requirements outlined in these standards.