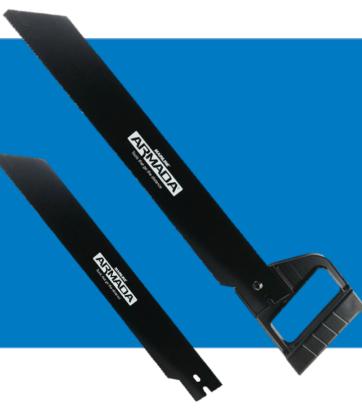

## **FEATURES**

- Aluminum alloy handle
- High Quality 65MN 0.9mm thick steel alloy blade
- Dynamic set saw teeth prevents material build-up and cutting hang-ups
- Impulse hardened teeth stay sharp 6 times longer than standard saw teeth.

## **SPECIFICATIONS**

| ✓ To<br>Submit | Part #        | Description                                        | Teeth per<br>Inch | Overall<br>Length | Weight   |
|----------------|---------------|----------------------------------------------------|-------------------|-------------------|----------|
|                | MLPVCSAW18    | Armada 18" PVC Saw                                 | 11                | 22.83 in          | 0.83 lbs |
|                | MLPVCSAW18BLD | Armada Replacement 18" PVC Saw Blades - 1 per pack |                   |                   |          |