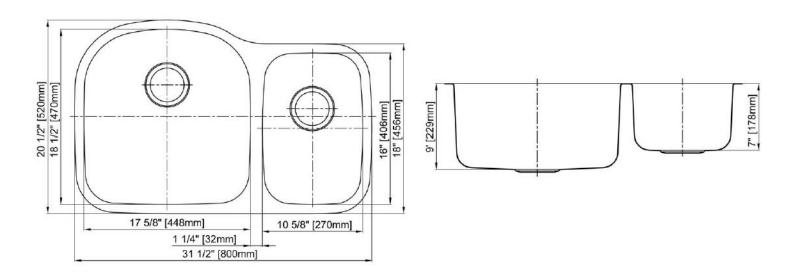

## Features

- 18 Gauge
- Type 304 Stainless Steel
- Includes Mounting Clips
- Fully Undercoated
- Sound Absorption Pads
- Brushed Satin Finish

Overall Size: 31-1/2" x 20-1/2" Bowl Depth: 9"(left), 7"(right) Minimum Cabinet Size: 36" Drain Opening: 3-1/2" Drain Placement: Center Rear USE SINK AS CUTOUT TEMPLATE