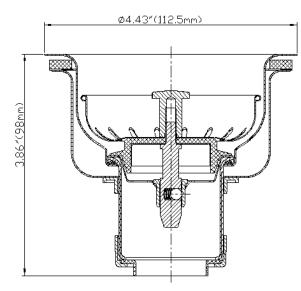

## **SPECIFICATIONS**

- Deep Locking Cup For Easy Installation
- Stainless Steel Body
- Stainless Steel Basket
- Brass Post With Ball Bearing Type Snap In Feature
- Brass Locknut
- Brass Tailpiece Nut