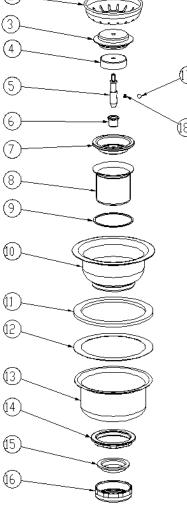

## CERTIFICATIONS

• cUPC

| No. | Part Name       | Material        |
|-----|-----------------|-----------------|
| 1   | Stick Post      | Brass           |
| 2   | Basket          | Stainless Steel |
| 3   | Stopper         | Rubber          |
| 4   | Gasket          | Stainless Steel |
| 5   | Guidepost       | Brass           |
| 6   | Sleeve          | Brass           |
| 7   | Washer          | Rubber          |
| 8   | Thread Tube     | Stainless Steel |
| 9   | Washer          | Rubber          |
| 10  | Body            | Stainless Steel |
| 11  | Washer          | Rubber          |
| 12  | Friction Washer | Paper           |
| 13  | Shell           | Stainless Steel |
| 14  | Locknut         | Brass           |
| 15  | Washer          | PE              |
| 16  | Tailpiece Nut   | Brass           |
| 17  | Locking Ball    | Stainless Steel |
| 18  | Spring          | Stainless Steel |