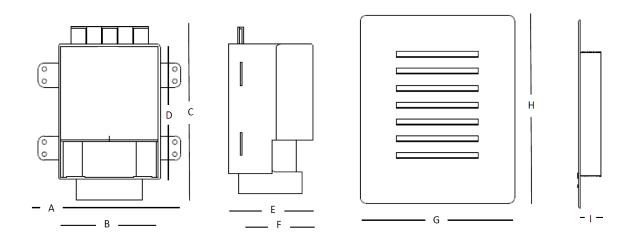

| DIMENSIONS              |         |  |                 |        |
|-------------------------|---------|--|-----------------|--------|
| Recess Box              |         |  | Snap-On Grill   |        |
| A: Width (w/ Flanges)   | 5 7/8"  |  | G: Width        | 6 5/8" |
| B: Rough-In Width       | 4 1/8"  |  | H: Height       | 8"     |
| C: Overall Height       | 7 1/8"  |  | I: Flange Depth | 7/8"   |
| D: Rough-In Height      | 5 1/2"  |  |                 |        |
| E: Depth                | 3 5/8"  |  |                 |        |
| F: Depth (from Flanges) | 3 1/32" |  |                 |        |