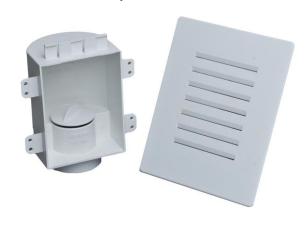

## **FEATURES:**

- One piece box and mounting flange design needs no additional framing or support when installed to the stud bay
- Contains integral test cap with rubber gasket for leak testing and protection during the construction phase
- Access Box connects to 1-1/2" or 2" ABS or PVC vent pipe
- Includes a one-piece snap-on plastic grill