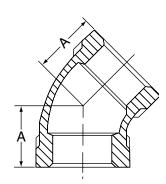

## MALLEABLE IRON THREADED FITTINGS

**Class 150 (Standard)** 

**FIG. 3102** 45° Elbow

| FIGURE 3102 - 45° ELBOW              |             |                  |
|--------------------------------------|-------------|------------------|
| Nominal Size                         | Dimension A | Approx. Wt. Each |
| In. (mm)                             | In. (mm)    | Lbs. (kg)        |
| 1/8                                  | 0.63        | 0.06             |
| 6                                    | 16.00       | 0.03             |
| 1/4                                  | 0.73        | 0.11             |
| 8                                    | 18.54       | 0.05             |
| 3/8                                  | 0.80        | 0.14             |
| 10                                   | 20.32       | 0.06             |
| 1/2                                  | 0.88        | 0.20             |
| 15                                   | 22.35       | 0.09             |
| 3⁄4                                  | 0.98        | 0.32             |
| 20                                   | 24.89       | 0.15             |
| 1                                    | 1.12        | 0.50             |
| 25                                   | 28.45       | 0.23             |
| 11⁄4                                 | 1.29        | 0.76             |
| 32                                   | 32.77       | 0.35             |
| 1½                                   | 1.43        | 1.00             |
| 40                                   | 36.32       | 0.45             |
| 2                                    | 1.68        | 1.61             |
| 50                                   | 42.67       | 0.73             |
| <b>2</b> <sup>1</sup> / <sub>2</sub> | 1.95        | 2.77             |
| 65                                   | 49.53       | 1.26             |
| 3                                    | 2.17        | 4.03             |
| 80                                   | 55.12       | 1.83             |
| 4                                    | 2.61        | 6.92             |
| 100                                  | 66.29       | 3.14             |
| 6                                    | 3.46        | 16.31            |
| 150                                  | 87.88       | 3.40             |