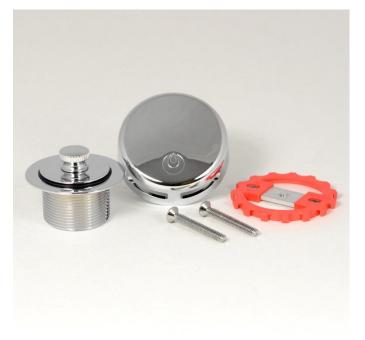

## Mainline Versatile Claw Push & Seal Snap-On Full Trim Kit

## Features:

- Snap-On Face Plate
- Claw Mounting Bracket for 1 or 2 Hole Application
- Use with PVC or ABS Rough-In Kit
- 3/8" Stem Stopper

| ✓ To<br>Submit | Model<br>Number | Package Description                              | Finish            |
|----------------|-----------------|--------------------------------------------------|-------------------|
|                | ML938290-CP     | Versatile Claw Push & Seal Snap-On Full Trim Kit | Chrome            |
|                | ML938290-BN     | Versatile Claw Push & Seal Snap-On Full Trim Kit | Brushed Nickel    |
|                | ML938290-CAFE   | Versatile Claw Push & Seal Snap-On Full Trim Kit | Café              |
|                | ML938290-ORB    | Versatile Claw Push & Seal Snap-On Full Trim Kit | Oil Rubbed Bronze |