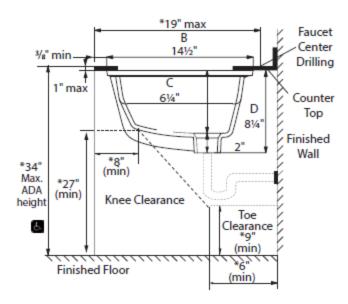

# Rectangle Undermount Lavatory

| To<br>Submit | Bowl     | Color | Α        | В       | С      | D      | E       | F       | G      |
|--------------|----------|-------|----------|---------|--------|--------|---------|---------|--------|
|              | MLS10422 | White | 21-1/16" | 14-1/2" | 6-1/4" | 8-1/4" | 18-3/4" | 12-1/4" | 4-1/2" |