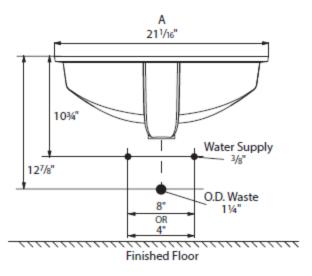

# Rectangle Undermount Lavatory

| To<br>Submit | Bowl     | Color | Α        | В       | С      | D      | E       | F       | G      |
|--------------|----------|-------|----------|---------|--------|--------|---------|---------|--------|
|              | MLS10422 | White | 21-1/16" | 14-1/2" | 6-1/4" | 8-1/4" | 18-3/4" | 12-1/4" | 4-1/2" |