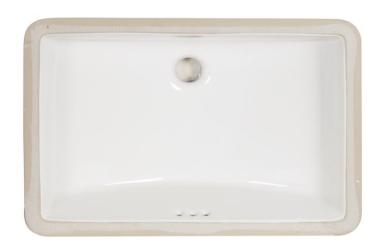

## Rectangle Undermount Lavatory

#### **Features**

- · Grade A Vitreous China
- 18" x 12" Rectangle
- Front Overflow
- · Mounting Hardware and Clips Supplied
- · Curved Bottom Design
- · Available in White Only