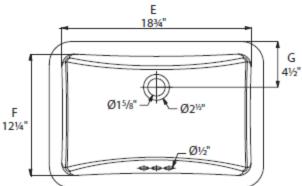

# Rectangle Undermount Lavatory

| To<br>Submit | Bowl     | Color | Α        | В       | С      | D      | E       | F       | G      |
|--------------|----------|-------|----------|---------|--------|--------|---------|---------|--------|
|              | MLS10422 | White | 21-1/16" | 14-1/2" | 6-1/4" | 8-1/4" | 18-3/4" | 12-1/4" | 4-1/2" |