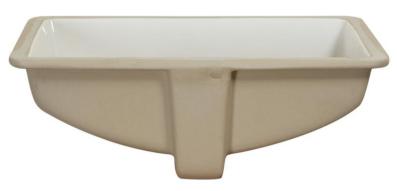

## Rectangle Undermount Lavatory

#### **Features**

- · Grade A Vitreous China
- 18" x 12" Rectangle
- Front Overflow
- · Mounting Hardware and Clips Supplied
- · Curved Bottom Design
- · Available in White Only