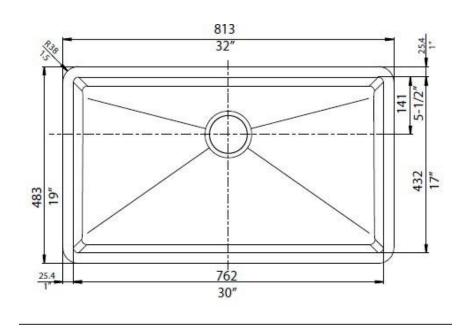

## **NOMINAL DIMENSIONS**

| NOMINAL DIMENSIONS |         |                                                |            |          |
|--------------------|---------|------------------------------------------------|------------|----------|
|                    |         | CUTOUT                                         |            | DRAIN    |
|                    | OVERALL | SIZE                                           | BOWL DEPTH | DIAMETER |
|                    | 32"X19" | Template provided with approximate 1/8" reveal | 9-1/2"     | 3-1/2"   |