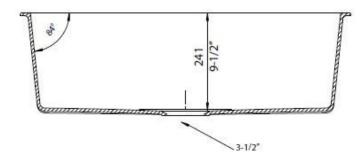

## **NOMINAL DIMENSIONS**

| NOMINAL DIMENSIONS |         |                                                |            |          |
|--------------------|---------|------------------------------------------------|------------|----------|
|                    |         | CUTOUT                                         |            | DRAIN    |
|                    | OVERALL | SIZE                                           | BOWL DEPTH | DIAMETER |
|                    | 32"X19" | Template provided with approximate 1/8" reveal | 9-1/2"     | 3-1/2"   |