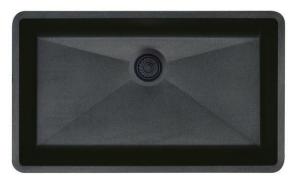

## SILGRANIT® Single Bowl Undermount

# L U X A R T.

## **Product Specifications**

#### **MODELS**

LX440149 Single Bowl, 9-1/2" bowl depth, ANTHRACITE

LX440147 Single Bowl, 9-1/2" bowl depth, CAFÉ BROWN

LX440150 Single Bowl, 9-1/2" bowl depth, WHITE

LX440148 Single Bowl, 9-1/2" bowl depth, METALLIC GRAY

LX441297 Single Bowl, 9-1/2" bowl depth, TRUFFLE

LX441478 Single Bowl, 9-1/2" bowl depth, CINDER

LX442935 Single Bowl, 9-1/2" bowl depth, COAL BLACK

LX443084 Single Bowl, 9-1/2" bowl depth, SOFT WHITE

LX443121 Single Bowl, 9-1/2" bowl depth, VOLCANO GRAY



Model LX440149 shown in ANTHRACITE

\* basket strainer not included

#### **FEATURES**

- Required outside cabinet: 36"
- 80% solid granite
- Heat resistant up to 536°F
- Unsurpassed cleanability backedbyindustry leading 7 patents!
- · Resistant to scratches, stains and all household acids and alkali solutions
- Template provided with approximate 1/8" reveal
- · Undermount clips provided
- · Limited lifetime warranty

## **OPTIONAL ACCESORIES**

- Celcon Disposal Flange with Strainer/Stopper: LX125
- Celcon Basket Strainer: LX105

#### **CODE/STANDARDS COMPLIANCE**

ANSIZ124.6-97 IAPMO/UPClisted

## **NOMINAL DIMENSIONS**

| NOMINAL DIMENSIONS |         |                                                |            |          |
|--------------------|---------|-----------------------------