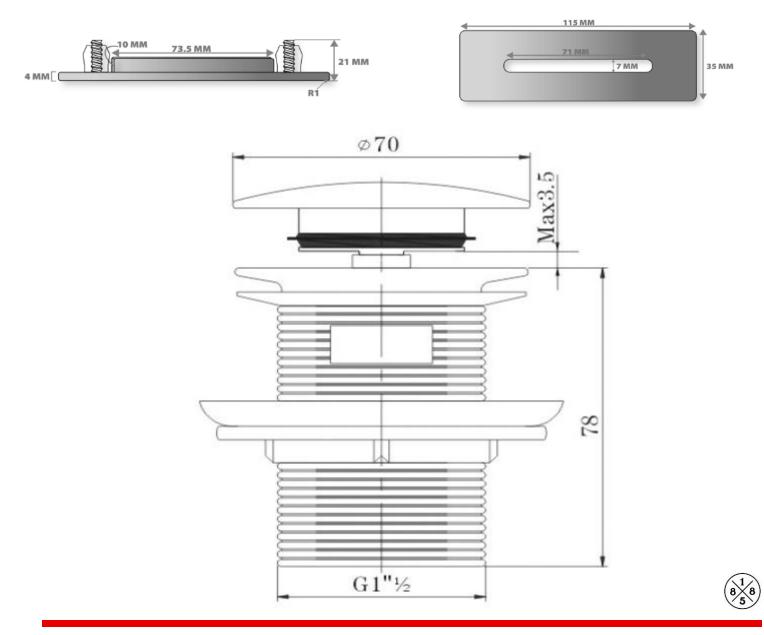

### **TECHINCAL SPECIFICATIONS**

Metal overflow drain cover. Integral bathtub drain assembly with integral overflow holes. Metal pop-up drain cover. Drain cover is interchangeable with different finish colors, purchased separately. Made of brass and metal components.