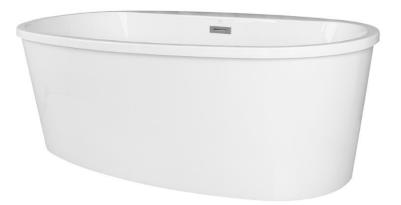

# **Freestanding Tub**

**Product Specifications** 

Luxart® ALTABELLA tubs are made from vacuum-formed acrylic sheets and have a deep, durable color layer. These versatile tubs are strong and lightweight, serving as the centerpiece of your bathroom. Pour into an AltaBella bath and enjoy a generous, deep soak like no other.