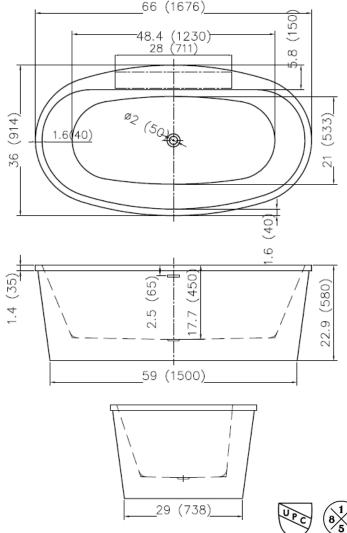

## **TECHINCAL SPECIFICATIONS**

| Height                 | 580 mm / 22.9 in |
|------------------------|------------------|
| Width                  | 914 mm / 36 in   |
| Depth                  | 450 mm / 17.7 in |
| Length                 | 1676 mm / 66 in  |
| Weight                 | 97.00 pounds     |
| Shipping Weight        | 114.92 pounds    |
| Capacity (full)        | 97 Gallons       |
| Capacity (to overflow) | 83 Gallons       |
| Drain                  | Center           |
| Overflow               | Integrated       |
|                        |                  |