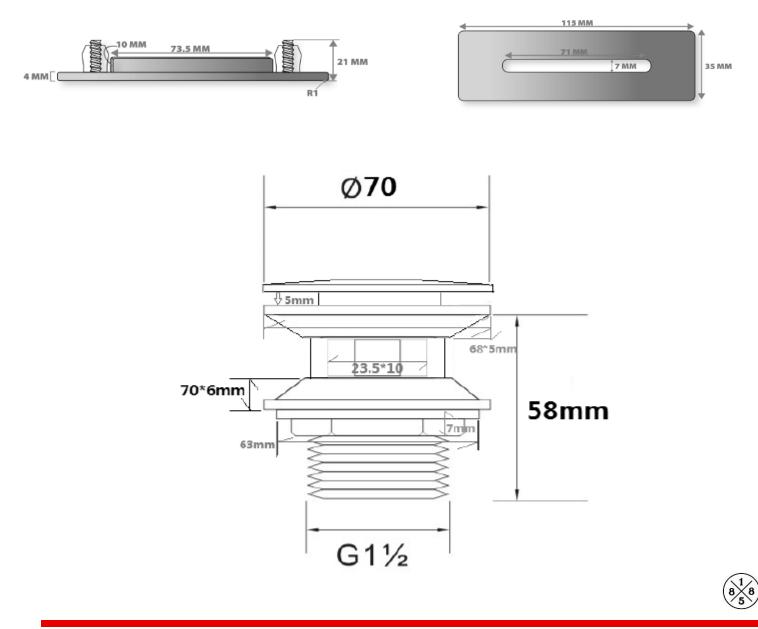

### **TECHINCAL SPECIFICATIONS**

Metal overflow drain cover. Integral bathtub drain assembly with integral overflow holes. Metal pop-up drain cover. Drain cover is interchangeable with different finish colors, purchased separately. Made of brass and metal components.