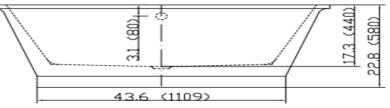

## **TECHINCAL SPECIFICATIONS**

| Height                 | 580 mm / 22.8 in  |
|------------------------|-------------------|
| Width                  | 1069 mm / 42 in   |
| Depth                  | 440 mm / 17.3 in  |
| Length                 | 1521 mm / 59.9 in |
| Weight                 | 79.4 pounds       |
| Shipping Weight        | 94.8 pounds       |
| Capacity (full)        | 109 Gallons       |
| Capacity (to overflow) | 89 Gallons        |
| Drain                  | Center            |
| Overflow               | Integrated        |
|                        |                   |