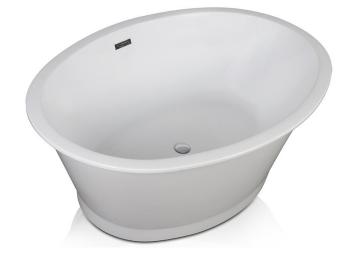

# **Freestanding Tub**

**Product Specifications** 

Luxart® ALTABELLA tubs are made from vacuum-formed acrylic sheets and have a deep, durable color layer. These versatile tubs are strong and lightweight, serving as the centerpiece of your bathroom. Pour into an AltaBella bath and enjoy a generous, deep soak like no other.