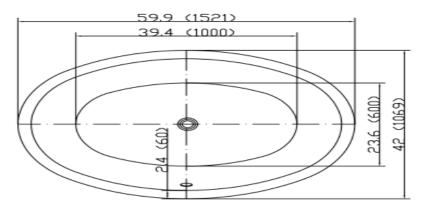

## **TECHINCAL SPECIFICATIONS**

| Height                 | 580 mm / 22.8 in  |
|------------------------|-------------------|
| Width                  | 1069 mm / 42 in   |
| Depth                  | 440 mm / 17.3 in  |
| Length                 | 1521 mm / 59.9 in |
| Weight                 | 79.4 pounds       |
| Shipping Weight        | 94.8 pounds       |
| Capacity (full)        | 109 Gallons       |
| Capacity (to overflow) | 89 Gallons        |
| Drain                  | Center            |
| Overflow               | Integrated        |
|                        |                   |