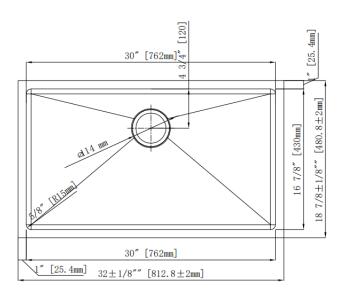

## Features

- 16 Gauge
- Type 304 Stainless Steel
- Includes Mounting Clips
- Fully Undercoated
- Sound Absorption Pads
- Brushed Satin Finish

Overall Size: 32" x 18-7/8" Bowl Depth: 10" Minimum Cabinet Size: 36" Drain Opening: 3-1/2" Drain Placement: Center Rear USE SINK AS CUTOUT TEMPLATE

**LXNZS3219** 

32″ [812.8mm]

18 7/8" [480.8mm]

[25.4mm]

5/8" [R15m

[264mm]

3/8″

0

0±1/8"" [254±2mm]

Contact your sales representative for more information or visit our website at luxartcollection.com