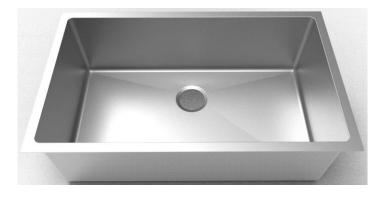

## Near Zero Radius Single Bowl Kitchen Sink

**Product Specifications** 

## Features

- 16 Gauge
- Type 304 Stainless Steel
- Includes Mounting Clips
- Fully Undercoated
- Sound Absorption Pads
- Brushed Satin Finish

Overall Size: 32" x 18-7/8" Bowl Depth: 10" Minimum Cabinet Size: 36" Drain Opening: 3-1/2" Drain Placement: Center Rear USE SINK AS CUTOUT TEMPLATE