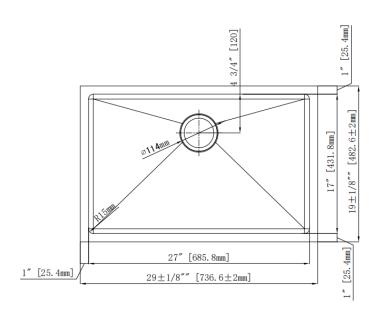

## **Features**

- 16 Gauge
- Type 304 Stainless Steel
- Includes Mounting Clips
- Fully Undercoated
- Sound Absorption Pads
- · Brushed Satin Finish

Overall Size: 29" x 19"

Bowl Depth: 10"

Minimum Cabinet Size: 30" Drain Opening: 3-1/2"

**Drain Placement:** Center Rear **USE SINK AS CUTOUT TEMPLATE** 

**LXNZS2919** 