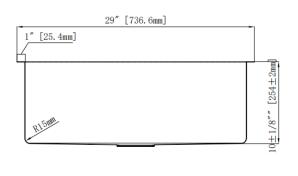

## **Features**

- 16 Gauge
- Type 304 Stainless Steel
- Includes Mounting Clips
- Fully Undercoated
- Sound Absorption Pads
- · Brushed Satin Finish

Overall Size: 29" x 19"

Bowl Depth: 10"

Minimum Cabinet Size: 30" Drain Opening: 3-1/2"