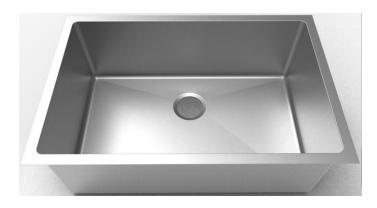

## **Features**

- 16 Gauge
- Type 304 Stainless Steel
- Includes Mounting Clips
- Fully Undercoated
- Sound Absorption Pads
- · Brushed Satin Finish

Overall Size: 29" x 19"

Bowl Depth: 10"

Minimum Cabinet Size: 30" Drain Opening: 3-1/2"