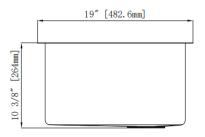

## **Features**

- 16 Gauge
- Type 304 Stainless Steel
- Includes Mounting Clips
- Fully Undercoated
- Sound Absorption Pads
- · Brushed Satin Finish

Overall Size: 29" x 19"

Bowl Depth: 10"

Minimum Cabinet Size: 30" Drain Opening: 3-1/2"