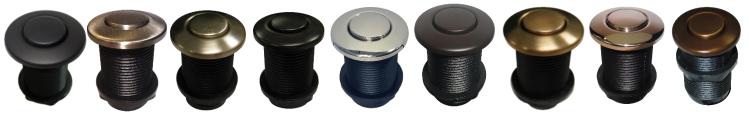

### **Button Trim Finishes:**

Note: Trim colors are only digital or print samples, colors shown may not be exact to final.

| ✓ To Submit | Part Number   | Description                             | Finish                  |
|-------------|---------------|-----------------------------------------|-------------------------|
|             | LX944600-BLM  | Single Outlet Direct Plug In Air Switch | Matte Black             |
|             | LX944600-BN   | Single Outlet Direct Plug In Air Switch | Brushed Nickel          |
|             | LX944600-BSS  | Single Outlet Direct Plug In Air Switch | Brushed Stainless Steel |
|             | LX944600-CAFE | Single Outlet Direct Plug In Air Switch | Cafe                    |
|             | LX944600-CP   | Single Outlet Direct Plug In Air Switch | Polished Chrome         |
|             | LX944600-ORB  | Single Outlet Direct Plug In Air Switch | Oil Rubbed Bronze       |
|             | LX944600-PBB  | Single Outlet Direct Plug In Air Switch | PVD Brushed Bronze      |
|             | LX944600-PN   | Single Outlet Direct Plug In Air Switch | Polished Nickel         |
|             | LX944600-TB   | Single Outlet Direct Plug In Air Switch | Tuscan Bronze           |