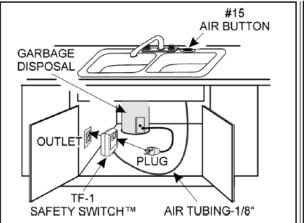

### **Typical Installation:**

#### GARBAGE DISPOSAL APPLICATION

- Drill 1-3/8" countertop hole for button

- Eliminates need for an electrical wall switch

- Simplifies first time garbage disposal installations

- Operates on 120V household wall receptacle