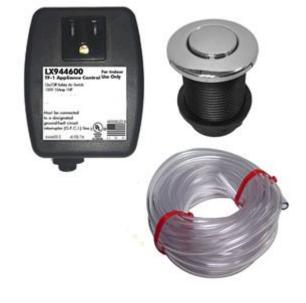

# Air Switch

**Product Specifications** 

Operates the On/Off function of a Garbage Disposal, Jetted Tub, Instant Hot Water or Water Chiller with an Air Button installed at sink or tub.

### Page 2 of 2

LX944600