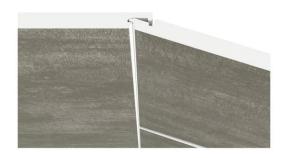

LXSW4834-SH Shower Wall Kit 48" X 34" Alcove, SHALE

LXSW4834-QU Shower Wall Kit 48" X 34" Alcove, QUARRY

- Includes walls, side panel, tape, optional beveled outer edge and trim edge
- Can be installed over waterproof backer board or existing tile
- Grout-Free Solution
- · Constructed of SPC Rigid Core board
- Waterproof, fire proof, and high resistance to impact and chemicals
- Backed by a 10-Year Residential and 2-Year Commercial Warranty