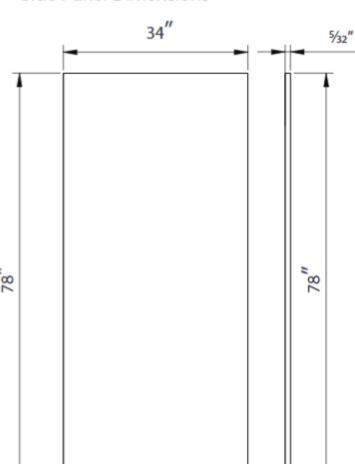

X 34" Alcove, DRIFTWOOD

LXSW4834-SL Shower Wall Kit 48" X 34" Alcove, SLATE

LXSW4834-SH Shower Wall Kit 48" X 34" Alcove, SHALE

LXSW4834-QU Shower Wall Kit 48" X 34" Alcove, QUARRY



- Includes walls, side panel, tape, optional beveled outer edge and trim edge
- Can be installed over waterproof backer board or existing tile
- Grout-Free Solution
- · Constructed of SPC Rigid Core board
- Waterproof, fire proof, and high resistance to impact and chemicals
- Backed by a 10-Year Residential and 2-Year Commercial Warranty





Model LXSW4834-QU shown in Quarry





All dimensions listed are nominal. Luxart® reserves the right to make product and material changes at any time without notice.

## 48" x 34" Alcove Shower Wall Kit



#### **Product Specifications**

#### Side Panel Dimensions



#### **Back Panel Dimensions**



# SHOWER WALL SYSTEM

48" x 34" x 78" Shower Surround