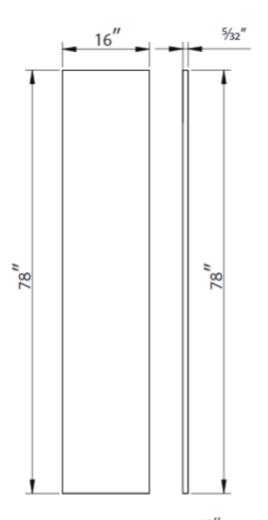

-SL Shower Wall Kit 48" X 34" Alcove, SLATE

LXSW4834-SH Shower Wall Kit 48" X 34" Alcove, SHALE

LXSW4834-QU Shower Wall Kit 48" X 34" Alcove, QUARRY



- Includes walls, side panel, tape, optional beveled outer edge and trim edge
- Can be installed over waterproof backer board or existing tile
- Grout-Free Solution
- · Constructed of SPC Rigid Core board
- Waterproof, fire proof, and high resistance to impact and chemicals
- Backed by a 10-Year Residential and 2-Year Commercial Warranty





Model LXSW4834-QU shown in Quarry





All dimensions listed are nominal. Luxart® reserves the right to make product and material changes at any time without notice.

## 48" x 34" Alcove Shower Wall Kit



#### **Product Specifications**

#### Side Panel Dimensions



#### **Back Panel Dimensions**



# SHOWER WALL SYSTEM

48" x 34" x 78" Shower Surround