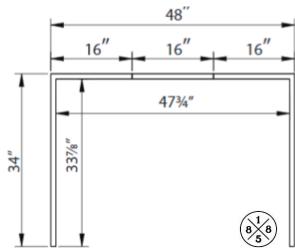

Shower Wall Kit 48" X 34" Alcove, SHALE

LXSW4834-QU Shower Wall Kit 48" X 34" Alcove, QUARRY



- Includes walls, side panel, tape, optional beveled outer edge and trim edge
- Can be installed over waterproof backer board or existing tile
- Grout-Free Solution
- · Constructed of SPC Rigid Core board
- Waterproof, fire proof, and high resistance to impact and chemicals
- Backed by a 10-Year Residential and 2-Year Commercial Warranty





Model LXSW4834-QU shown in Quarry





All dimensions listed are nominal. Luxart® reserves the right to make product and material changes at any time without notice.

## 48" x 34" Alcove Shower Wall Kit



#### **Product Specifications**

#### Side Panel Dimensions



#### **Back Panel Dimensions**



# SHOWER WALL SYSTEM

48" x 34" x 78" Shower Surround