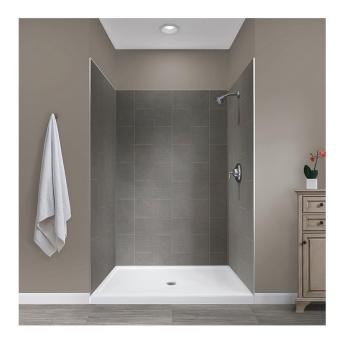

Model LXSW4834-QU shown in Quarry

All dimensions listed are nominal. Luxart® reserves the right to make product and material changes at any time without notice.

# SHOWER WALL SYSTEM

48" x 34" x 78" Shower Surround