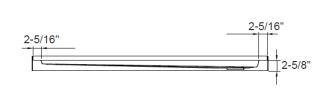

Overall Size: 59-7/8" x 31-7/8" x 2-5/8"

**Drain Placement:** Right **Material:** High Gloss Acrylic