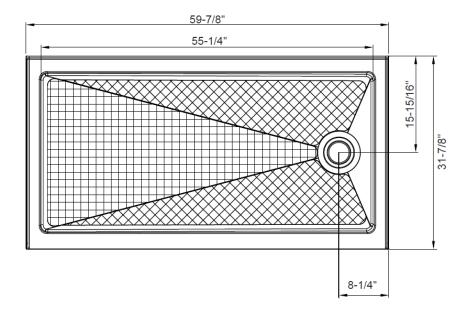

Overall Size: 59-7/8" x 31-7/8" x 2-5/8"

**Drain Placement:** Right **Material:** High Gloss Acrylic