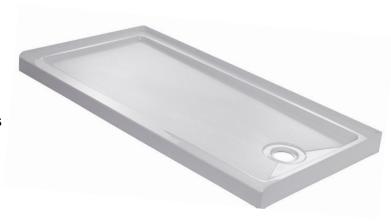

## 60" x 32" Rectangular Shower Base

Overall Size: 59-7/8" x 31-7/8" x 2-5/8"

**Drain Placement:** Right **Material:** High Gloss Acrylic