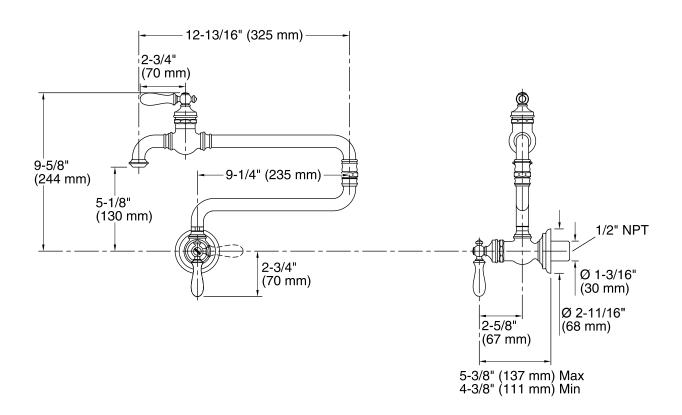

#### **Technical Information**

All product dimensions are nominal.

Faucet:

Flow rate: 3.2 gal/min (12.1 l/min)

Pressure: 60 psi (4.1 bar)

Spout:

Spout reach: 22" (559 mm)