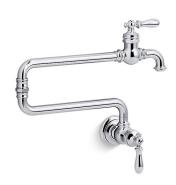

# Artifacts® Wall-Mount Pot Filler Faucet K-99270

#### **Features**

- Ceramic disc valves exceed industry longevity standards, ensuring durable performance for life.
- Articulating spout with 360-degree rotation offers superior clearance for filling pots on cooktops and ranges.
- Single lever handle with main lever shutoff.
- 3.2 gal/min (12.1 l/min) @ 60 psi (4.1 bar).
- Coordinates with other Artifacts kitchen products.

## Artifacts® Mount Pot Filler Faucet

Wall-Mount Pot Filler Faucet
K-99270