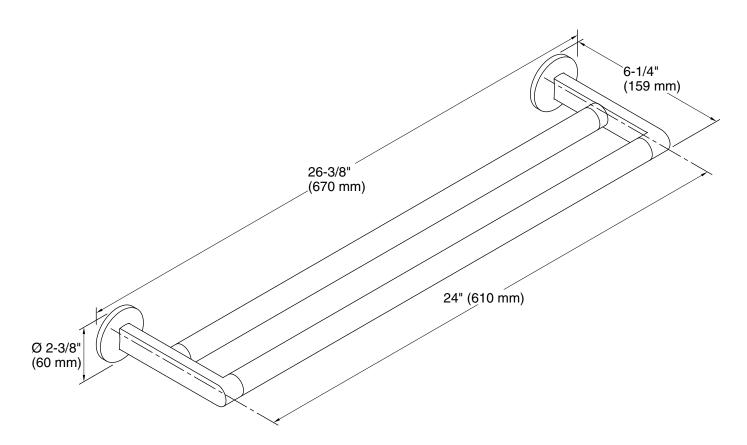

### **Technical Information**

All product dimensions are nominal. Installation Type: Wall-mount Material: Zinc, Brass