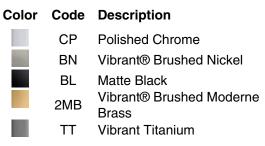

# Components® 24" Double Towel Bar K-78375

### Features

- Double bar provides additional towel storage
- Coordinates with Components faucets, accessories, and showering components to complete your bathroom

### Material

- Premium metal construction for durability and reliability
- KOHLER finishes resist corrosion and tarnishing

### Installation

Installation template and tools included

### **Recommended Products/Accessories**

K-23723 Faucet cleaner



Codes/Standards None Applicable

# KOHLER<sup>®</sup> Faucet Lifetime Limited Warranty

See website for detailed warranty information.

### **Available Colors/Finishes**

Color tiles intended for reference only.







## Components® 24" Double Towel Bar K-78375



### **Technical Information**

All product dimensions are nominal. Installation Type: Wall-mount Material: Zinc, Brass

### Notes

Install this product according to the installation instructions.

CAUTION: Risk of personal injury. Do not install these products in any area where they are likely to be used inadvertently as a grab bar or support bar. These products are not designed or intended for use as a grab bar or support bar.