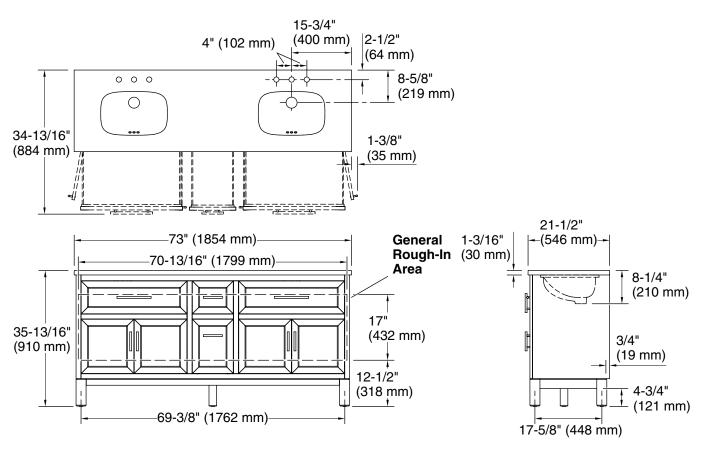

m) widespread faucet holes; requires deck-mount faucets (sold separately)
- Three-way adjustable slow-close door hinges for easy cabinet access
- Dovetail joint drawer construction
- Soft-close drawers and doors prevent slamming

### Material

- Quartz vanity top adds beauty and long-lasting durability
- Solid and composite wood
- Vitreous china sinks
- Premium metal hardware for durability and reliability

### Installation

Easy installation – no special tools required



## Codes/Standards

None Applicable

# **KOHLER® One-Year Limited Warranty**

See website for detailed warranty information.

### Available Colors/Finishes

Color tiles intended for reference only.

Color Code Description

0 White

1WT Mohair Grey





# 72" bathroom vanity cabinet with sinks and quartz top K-31247-ASB



### **Technical Information**

All product dimensions are nominal.

# **Notes**

Install this product according to the installation instructions.