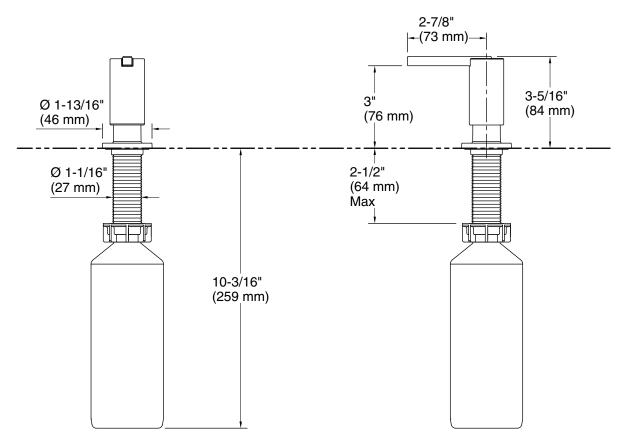

### **Technical Information**

All product dimensions are nominal.

Material: Brass, Plastic

### **Notes**

Install this product according to the installation instructions.