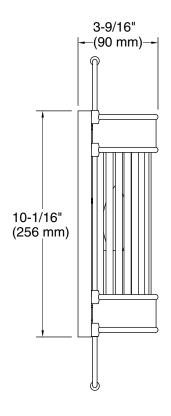

### **Technical Information**

All product dimensions are nominal.

Material: Steel, Brass, Glass

Number of Lights: 1

Lighting Type: Socket-based
Socket Type: E-12 Candelabra

Number of Shades: 16

Shade Type: Glass - clear