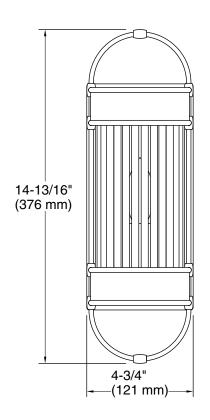

### **Technical Information**

All product dimensions are nominal.

Material: Steel, Brass, Glass

Number of Lights: 1

Lighting Type: Socket-based
Socket Type: E-12 Candelabra

Number of Shades: 16

Shade Type: Glass - clear