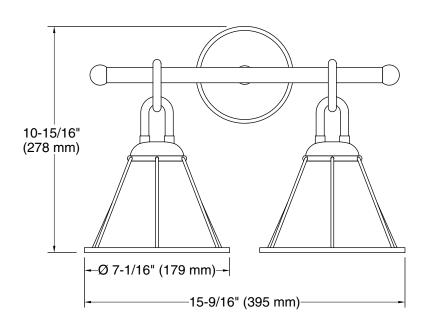

# Terret™ 15½" two-light sconce K-27742-SC02

## **Technical Information**

All product dimensions are nominal.

Material: Steel, Brass, Glass

Number of Lights: 2

Lighting Type: Socket-based Socket Type: E-26 Medium

Number of Shades: 2

Shade Type: Glass - clear