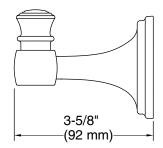

# **Technical Information**

All product dimensions are nominal. Installation Type: Wall-mount

Material: Zinc, Stainless Steel