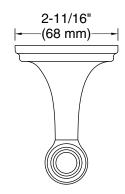

# **Technical Information**

All product dimensions are nominal. Installation Type: Wall-mount

Material: Zinc, Stainless Steel