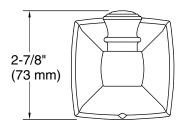

# **Technical Information**

All product dimensions are nominal. Installation Type: Wall-mount

Material: Zinc, Stainless Steel