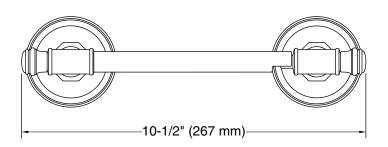

### **Eclectic**

Toilet paper holder K-26502

#### **Technical Information**

All product dimensions are nominal. Installation Type: Wall-mount

Material: Zinc