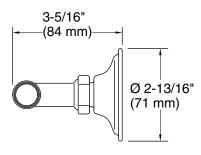

### **Eclectic**

Toilet paper holder K-26502

#### **Technical Information**

All product dimensions are nominal. Installation Type: Wall-mount

Material: Zinc