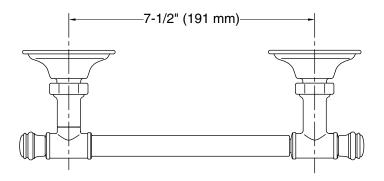

### **Eclectic**

Toilet paper holder K-26502

#### **Technical Information**

All product dimensions are nominal. Installation Type: Wall-mount

Material: Zinc