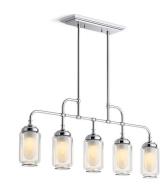

# **KOHLER**<sub>®</sub>

#### Features

- A perfect complement to our Artifacts suite of products.
- Versatile design that features a frosted shade surrounded by a clear glass shade.
- For a vintage look, remove the optional frosted glass and add any E26 medium-base Edison bulb (sold separately).
- For soft lighting, use an E26 medium-base type B light bulb with the frosted shade (bulb sold separately).
- Two 6", two 12", and four 18" downrods offer many height options.

### Material

- Manufactured with quality materials and complimented with a meticulous finishing process.
- Durable finishes engineered to last and designed to match KOHLER faucet finishes.

#### Installation

Installation hardware included.

#### **Recommended Products/Accessories**

K-23723 Faucet cleaner



### **Codes/Standards**

UL 1598 CSA C22.2 No. 250

#### **KOHLER® Lighting Limited Warranty**

See website for detailed warranty information.

#### **Available Colors/Finishes**

Color tiles intended for reference only.

#### Color Code Description



CPL Polished Chrome



## Artifacts® Five-light linear K-22660-CH05



#### **Required Electrical Service**

One circuit required.

Lights: 120 V, 60 Hz

#### **Technical Information**

| All product dimensions are nominal. |                              |                                                        |
|-------------------------------------|------------------------------|--------------------------------------------------------|
|                                     | Installation Type:           | Ceiling-mount