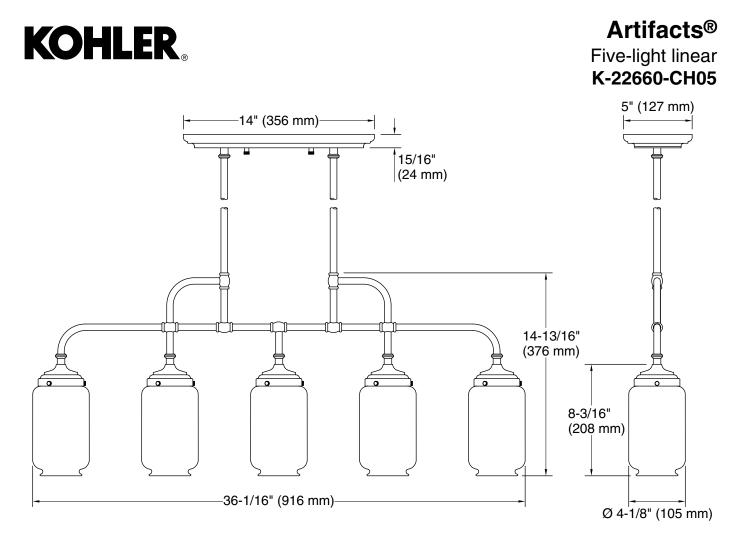

## Artifacts® Five-light linear K-22660-CH05

#### **Technical Information**

| All product dimensions are nominal. |                              |                                                        |
|-------------------------------------|------------------------------|--------------------------------------------------------|
|                                     | Installation Type:           | Ceiling-mount                                          |
|                                     | Material:                    | Brass                                                  |
|                                     | Number of Lights:            | 5                                                      |
|                                     | Lighting Type:               | Socket-based                                           |
|                                     | Socket Type:                 | E-26 Medium                                            |
|                                     | Number of Shades:            | 10                                                     |
|                                     | Shade Type:                  | Glass - frosted, Glass - clear                         |
|                                     | Hanging Type:                | Downrod                                                |
|                                     | Downrod Detail:              | 1 x 12" (305 mm), 1 x 6" (152 mm), 4 x 18"<br>(457 mm) |
|                                     | Electrical component rating: | Socket Rating: 60 Hz, 40 W, 2000<br>Lumens, 3000K      |
|                                     |                              |                                                        |