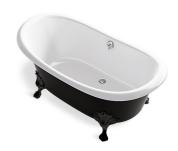

## Freestanding bath with Iron Black exterior K-21000-P5

### **Features**

- Freestanding bath is a focal point and adds character to your bathing space.
- Integral lumbar support on both ends offers extra comfort while bathing.
- Safeguard® slip-resistant surface on bath floor.
- Coordinates with Artifacts® faucets.

### Material

- KOHLER® enameled cast iron.
- Painted exterior in Iron Black.