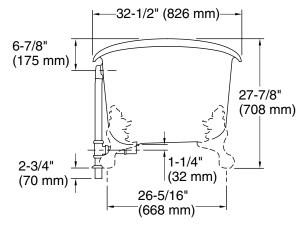

### **Technical Information**

All product dimensions are nominal.

Installation: Freestanding

Drain location: Center rear

Basin area, bottom: 48-15/16" x 24-3/4" (1243 mm x 629 mm)

Basin area, top: 58-11/16" x 27-13/16" (1491 mm x

706 mm)

Weight: 396.2 lbs (179.7 kg)

Minimum floor load: 90 lbs/ft² (439.4 kg/m²)

Water depth: 14-3/8" (366 mm)

Water capacity: 90 gal (340.7 L)

Template: 1344921-7, not required, included