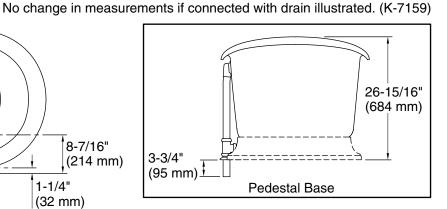

### **Required Products/Accessories**

K-204 ball-and-claw feet K-7159 1-1/2" pop-up bath drain for freestanding baths

K-20027 bath base for freestanding bath K-7159 1-1/2" pop-up bath drain for freestanding baths

### **Technical Information**

All product dimensions are nominal.

Installation: Freestanding

Drain location: Center rear

Basin area, bottom: 48-15/16" x 24-3/4" (1243 mm x 629 mm)

Basin area, top: 58-11/16" x 27-13/16" (1491 mm x

706 mm)

Weight: 396.2 lbs (179.7 kg)

Minimum floor load: 90 lbs/ft² (439.4 kg/m²)

Water depth: 14-3/8" (366 mm)

Water capacity: 90 gal (340.7 L)

Template: 1344921-7, not required, included