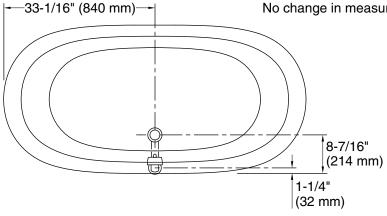

### **Technical Information**

All product dimensions are nominal.

Installation: Freestanding

Drain location: Center rear

Basin area, bottom: 48-15/16" x 24-3/4" (1243 mm x 629 mm)

Basin area, top: 58-11/16" x 27-13/16" (1491 mm x

706 mm)

Weight: 396.2 lbs (179.7 kg)

Minimum floor load: 90 lbs/ft² (439.4 kg/m²)

Water depth: 14-3/8" (366 mm)

Water capacity: 90 gal (340.7 L)

Template: 1344921-7, not required, included