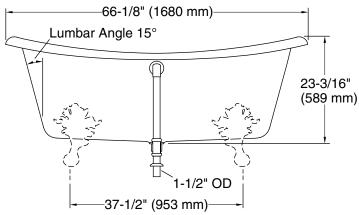

### **Technical Information**

All product dimensions are nominal.

Installation: Freestanding

Drain location: Center rear

Basin area, bottom: 48-15/16" x 24-3/4" (1243 mm x 629 mm)

Basin area, top: 58-11/16" x 27-13/16" (1491 mm x

706 mm)

Weight: 396.2 lbs (179.7 kg)

Minimum floor load: 90 lbs/ft² (439.4 kg/m²)

Water depth: 14-3/8" (366 mm)

Water capacity: 90 gal (340.7 L)

Template: 1344921-7, not required, included