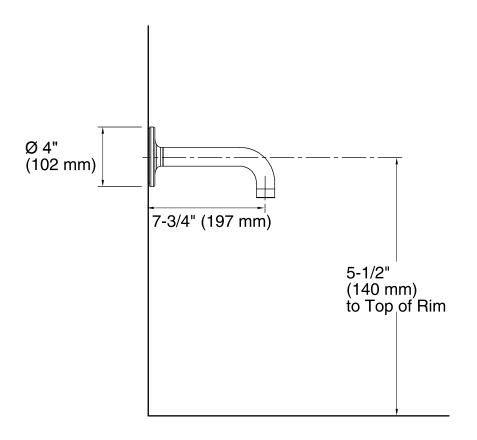

Purist® 90° Bath spout K-14427

### **Features**

Premium construction ensures durability and reliability



## Codes/Standards ASME A112.18.1/CSA B125.1

# **KOHLER® Faucet Lifetime Limited Warranty**

See website for detailed warranty information.

#### **Available Colors/Finishes**

Color tiles intended for reference only.

| Color | Code | Description                    |
|-------|------|--------------------------------|
|       | CP   | Polished Chrome                |
|       | SN   | Vibrant® Polished Nickel       |
|       | PGD  | Vibrant® Moderne Polished Gold |
|       | BGD  | Vibrant® Moderne Brushed Gold  |
|       | BN   | Vibrant® Brushed Nickel        |
|       | BV   | Vibrant® Brushed Bronze        |
|       |      |                                |







## **Technical Information**

All product dimensions are nominal.

#### **Notes**

Install this product according to the installation guide.