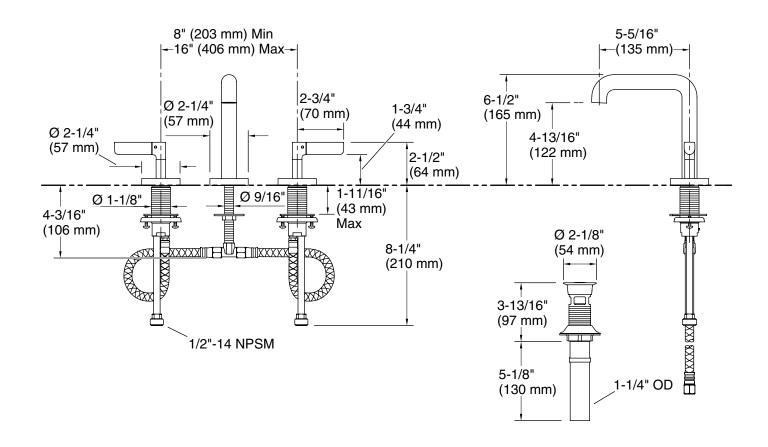

## **FEATURES**

- Brass construction for durability and reliability
- Two-handle, widespread sink faucet for 8" (203 mm) - 16" (406 mm) centers
- 1.2 gal/min (4.5 l/min) maximum flow rate
- Includes Soft Touch drain
- Quarter-turn washerless ceramic disc valves
- For project/hospitality specifications only
- Complements the One<sup>™</sup> collection, and transitional and contemporary designs

| SPECIFIED MODEL |                                             |                      |                      |
|-----------------|---------------------------------------------|----------------------|----------------------|
| Model           | Description                                 | Finishes             |                      |
| P23325-LV       | One Nazaré Bathroom Sink Faucet, Tall Spout | ☐ CP Polished Chrome | ☐ SN Polished Nickel |