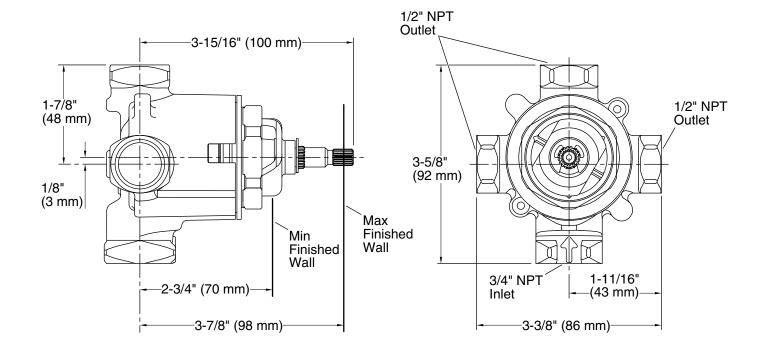

### CODES/STANDARDS APPLICABLE

P29514

- Controls all functions from a single valve, one function on at one time
- Solid brass construction for durability and reliability
- Wall-mount installation
- Brass valve body
- Trickle flow from any two outlets to a variable flow from a single outlet
- Single-handle control
- One 3/4" NPT inlet connection
- Three 1/2" NPT outlet connections
- Can be converted from 3 outlets (360° handle rotation) to 2 outlets (120° handle rotation)