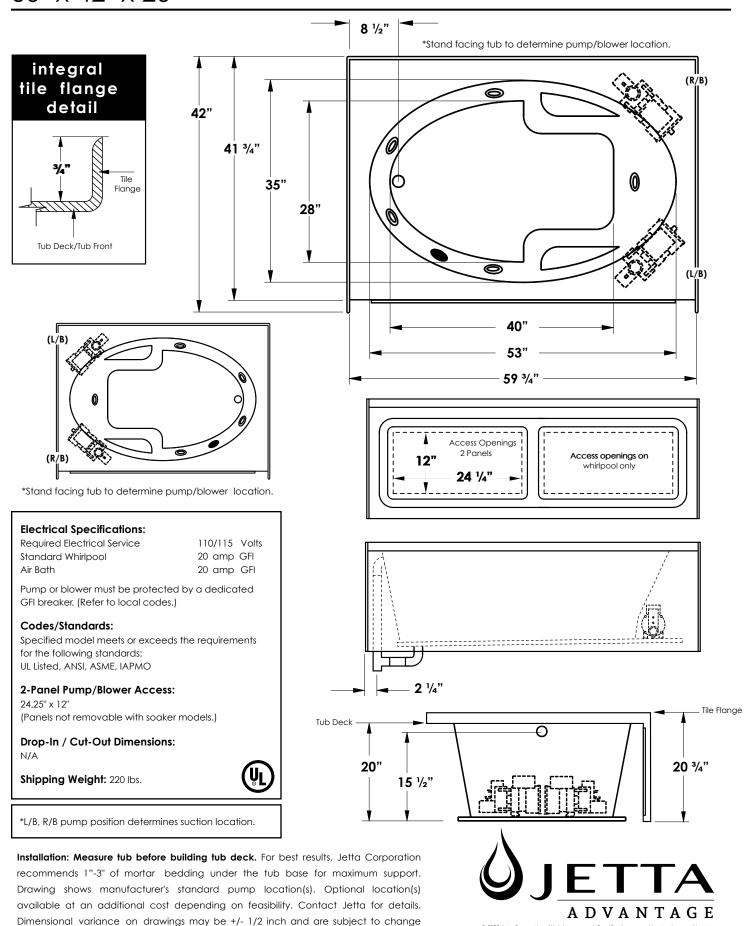

g:
  - 1 back jet
  - 2 side jets
  - 2 foot jets
- High-gloss / high-impact acrylic
- Integral skirt with 2-panel access
- Molded tile flange
- On/Off air switch for safety and convenience
- Safety suction
- Sculpted armrests
- Lumbar back support
- Slip resistant bottom
- 1 B.H.P. pump 5.5 Amps
- Multiple pump positions
- UL and IAPMO listed, factory tested
- 1-year limited factory warranty

#### Models:

• Whirlpool Air Soaker



# Tuscan (E03 Skirted)



# **Options:**

- Contoured neck support pillow
- Bath waste & overflows

## Colors:

• White and Biscuit

# Operating Gallons (approx.):

• Regular Usage - 45 gal.







© 2020 Jetta Corporation. All rights reserved. Specifications are subject to change without notice. REV 09/2020

# **E03 Skirted** 60" × 42" × 20"

without notice.