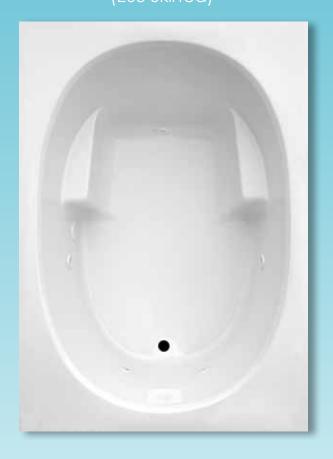

This spacious oval whirlpool bath offers practicality without sacrificing luxury.

### Features:

- 5 directional jets including:
  - 1 back jet
  - 2 side jets
  - 2 foot jets
- High-gloss / high-impact acrylic
- Integral skirt with 2-panel access
- Molded tile flange
- On/Off air switch for safety and convenience
- Safety suction
- Sculpted armrests
- Lumbar back support
- Slip resistant bottom
- 1 B.H.P. pump 5.5 Amps
- Multiple pump positions
- UL and IAPMO listed, factory tested
- 1-year limited factory warranty

#### Models:

• Whirlpool Air Soaker