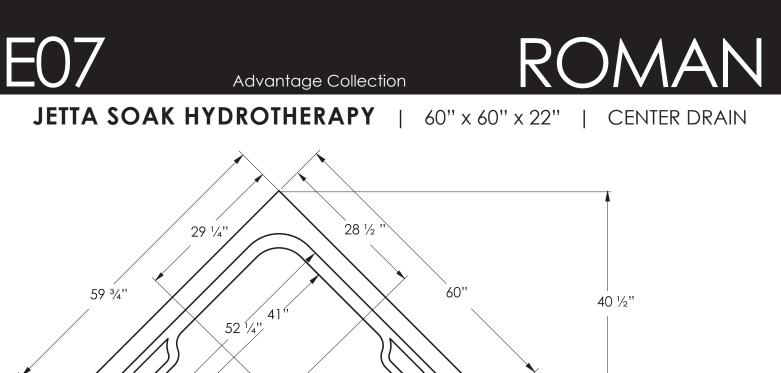

# ROMAN (E07)

60" x 60" x 22" CENTER DRAIN A two-person bathing capacity, lumbar back support and a sleek look allow you to escape the daily stress.

#### INSTALLATION: MEASURE TUB BEFORE **BUILDING TUB DECK.**

For best results, Jetta Corporation recommends 1"-3" of mortar bedding under the tub base for maximum support. Contact Jetta for details. Dimensional variance on drawings may be +/-1/2 inch and are subject to change without notice.

#### CODES/STANDARDS APPLICABLE

21 1/4"

Specific model meets or exceeds the requirements for the following standards: ANSI, ASME

**DROP-IN CUT OUT DIMENSIONS** Subtract 1" from length and width dimensi ons Actual cut out dimension 59" x 59"