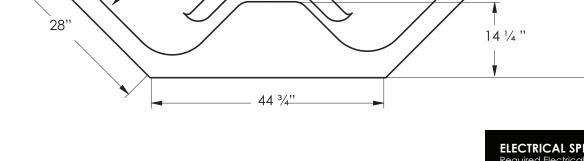

#### CODES/STANDARDS APPLICABLE

21 1/4"

Specific model meets or exceeds the requirements for the following standards: ANSI, ASME

**DROP-IN CUT OUT DIMENSIONS** Subtract 1" from length and width dimensi ons Actual cut out dimension 59" x 59"