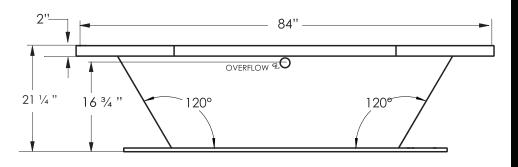

#### CODES/STANDARDS APPLICABLE

21 1/4"

Specific model meets or exceeds the requirements for the following standards: ANSI, ASME

**DROP-IN CUT OUT DIMENSIONS** Subtract 1" from length and width dimensi ons Actual cut out dimension 59" x 59"