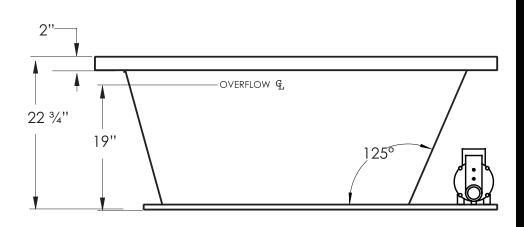

### INSTALLATION: MEASURE TUB BEFORE BUILDING TUB DECK.

For best results, Jetta Corporation recommends 1".3" of mortar bedding under the tub base for maximum support. Contact Jetta for details. Dimensional variance on drawings may be +/-1/2 inch and are subject to change without notice.