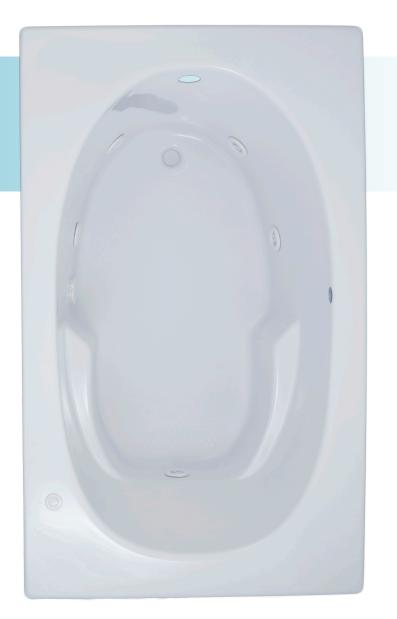

# URBAN (E21)

**60" x 36" x 23" END DRAIN** The extra depth and length, along with head and arm rests, make this a relaxing addition to your home

#### **FEATURES**

- High-gloss/high-impact, UV-resistant acrylic will not dull or fade
- Installation: Drop-in
- Minimalist tub profile with a self leveling rim
- 1 person bathing well
- Lumbar support and sculpted armrests
- 5 flow-adjustable and directional jets,
- including: 1 back jet 2 hip jets 2 foot jets
- 1.5 B.H.P pump 7.5 Amps