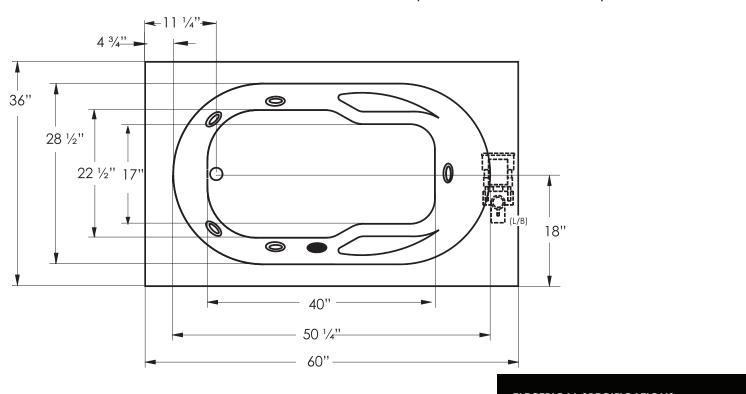

### INSTALLATION: MEASURE TUB BEFORE BUILDING TUB DECK.

For best results, Jetta Corporation recommends 1".3" of mortar bedding under the tub base for maximum support. Contact Jetta for details. Dimensional variance on drawings may be +/-1/2 inch and are subject to change without notice.

#### **DROP-IN CUT OUT DIMENSIONS**

Subtract 1" from length and width dimensions Actual cut out dimension 59" x 35"  $\,$ 