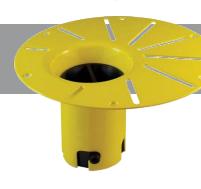

#### **COSMO ABOVE FLOOR DRAIN KIT**

- Freestanding tub rough-in
- Install before tile
- Designed to be installed in a 8" to 10" joist space
- Can be installed with waterproof membrane

FOR INFORMATION OR TO PLACE AN ORDER CALL 1.800.288.7771