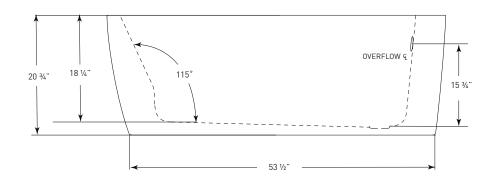

# AURORA

(**J-72**) 59" x 36" x 21" APPROX. OPERATING GALLONS: 59

- Sleek, contemporary look
- High-gloss / high-impact acrylic
- Extra thick glassing
- Angled backrest for comfort
- Integrated linear waste & overflow (standard chrome)
  - White available

## AURORA J-72 59" x 36" x 21" OVAL SOAKER