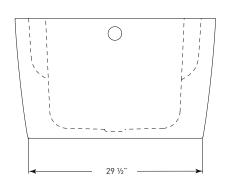

# AURORA

(**J-72**) 59" x 36" x 21" APPROX. OPERATING GALLONS: 59

- Sleek, contemporary look
- High-gloss / high-impact acrylic
- Extra thick glassing
- Angled backrest for comfort
- Integrated linear waste & overflow (standard chrome)
  - White available

## AURORA J-72 59" x 36" x 21" OVAL SOAKER