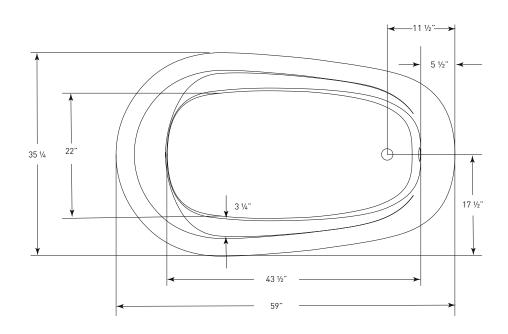

# AURORA

(**J-72**) 59" x 36" x 21" APPROX. OPERATING GALLONS: 59

- Sleek, contemporary look
- High-gloss / high-impact acrylic
- Extra thick glassing
- Angled backrest for comfort
- Integrated linear waste & overflow (standard chrome)
  - White available

## AURORA J-72 59" x 36" x 21" OVAL SOAKER