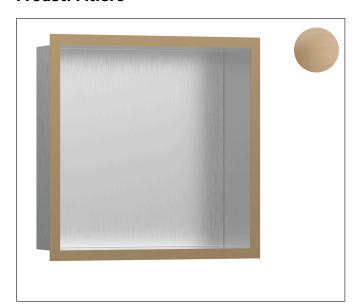

Brand hansgrohe

Art. Name XtraStoris Individual Wall niche Brushed Stainless Steel with design frame 12"x

12"x 4"

1

Art. Nr. 56097140 Surface brushed bronze

Pos.

## **Product Picture**

## **Features**

- · Consists of: wall niche with design frame, sealing set
- Body colour: Brushed Stainless Steel
- Installation depth: 100 mm
- Where to use: new construction, renovation
- Easy to clean surface
- Suitable for use in wet areas
- Wall type: solid wall construction, drywall construction
- Material sealing set: Polystyrene (PS)
- Material wall niche: Stainless Steel 304 (1.4301)
- With 2 mm thick design frame
- Dimensions wall niche: 300 x 300 x 100 mm (HxWxD)
- Required dimensions for sealing set:  $313 \times 325 \times 100$  mm (Hx-WxD)