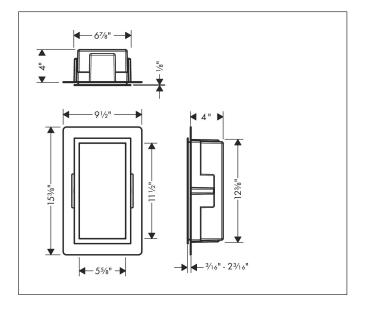

## **Drawing**

### **Features**

- · Consists of: wall niche with design frame, sealing set
- Body colour: matte black
- Installation depth: 100 mm
- Where to use: new construction, renovation
- Easy to clean surface
- Suitable for use in wet areas
- Wall type: solid wall construction, drywall construction
- Material sealing set: Polystyrene (PS)
- Material wall niche: Stainless Steel 304 (1.4301)
- With 2 mm thick design frame
- Dimensions wall niche: 300 x 150 x 100 mm (HxWxD)
- Required dimensions for sealing set: 313 x 175 x 100 mm (Hx-WxD)