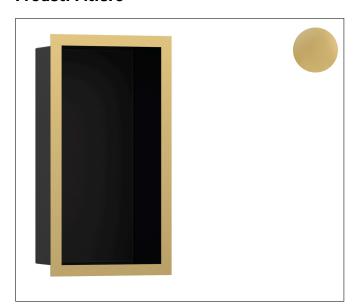

### **Product Picture**

### **Features**

- · Consists of: wall niche with design frame, sealing set
- Body colour: matte black
- Installation depth: 100 mm
- Where to use: new construction, renovation
- Easy to clean surface
- Suitable for use in wet areas
- Wall type: solid wall construction, drywall construction
- Material sealing set: Polystyrene (PS)
- Material wall niche: Stainless Steel 304 (1.4301)
- With 2 mm thick design frame
- Dimensions wall niche: 300 x 150 x 100 mm (HxWxD)
- Required dimensions for sealing set: 313 x 175 x 100 mm (Hx-WxD)